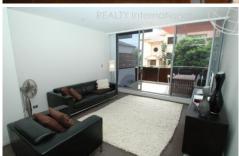

## Level 1/41 Terry Street ROZELLE NSW

Contemporary & spacious one bedroom apartment + STUDY, car space & storage cage

Offering spacious sun-filled interiors, contemporary & stylish finishes & extensive outdoor entertaining this magnificent apartment offers an exceptional standard of living!

## Property features;

- \* Main bedroom features mirrored built-in wardrobes & access to garden courtyard
- \* Separate study room/guest accommodation
- \* Private entrance to apartment via garden courtyard
- \* Sunny elevated balcony off the lounge room (North Facing)
- \* Gourmet kitchen featuring stainless steel appliances