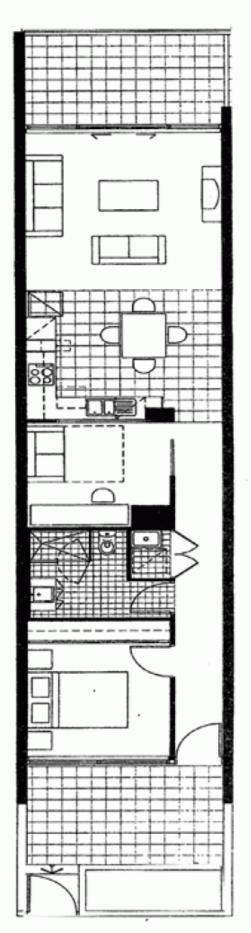

## Level 1/41 Terry Street ROZELLE NSW

Contemporary & spacious one bedroom apartment + STUDY, car space & storage cage

Offering spacious sun-filled interiors, contemporary & stylish finishes & extensive outdoor entertaining this magnificent apartment offers an exceptional standard of living!

## Property features;

- \* Main bedroom features mirrored built-in wardrobes & access to garden courtyard
- \* Separate study room/guest accommodation
- \* Private entrance to apartment via garden courtyard
- \* Sunny elevated balcony off the lounge room (North Facing)
- \* Gourmet kitchen featuring stainless steel appliances