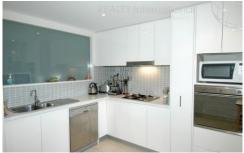

## Property features;

- \* Main bedroom features mirrored built-in wardrobes & access to garden courtyard
- \* Separate study room/guest accommodation
- \* Private entrance to apartment via garden courtyard
- \* Sunny elevated balcony off the lounge room (North Facing)
- \* Gourmet kitchen featuring stainless steel appliances