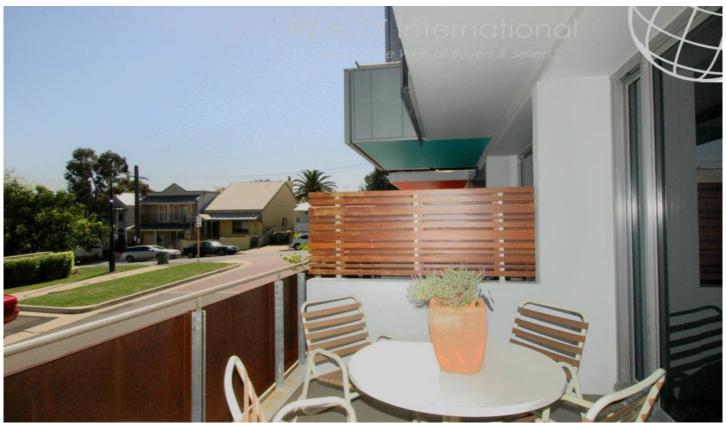

## Property features;

- \* Main bedroom features mirrored built-in wardrobes & access to garden courtyard
- \* Separate study room/guest accommodation
- \* Private entrance to apartment via garden courtyard
- \* Sunny elevated balcony off the lounge room (North Facing)
- \* Gourmet kitchen featuring stainless steel appliances