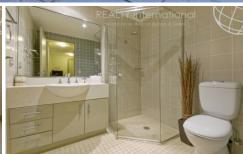

Entertaining guests is a breeze from your tropical hideaway, featuring a colossal 35sqm garden courtyard.

Property features include;

- Spacious open plan light filled interiors that flow out to a private outdoor courtyard
- Generous sized bedroom with mirrored built-in wardrobes & direct access onto courtyard
- Stylishly appointed kitchen featuring stainless appliances