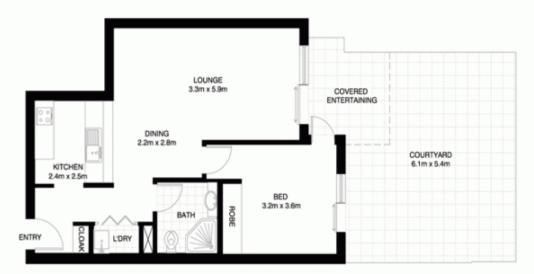

## 705/27 Margaret Street ROZELLE NSW

Positioned so close to the action only moments from Darling Street's cafes, restaurants & the waterfront this well appointed one bedroom apartment situated in the "Balmain Shores" complex offers a relaxed easy going lifestyle. Residents enjoy access to resort like amenities including swimming pools, gymnasium, spa & saunas.

Entertaining guests is a breeze from your tropical hideaway, featuring a colossal 35sqm garden courtyard.

Property features include;

- Spacious open plan light filled interiors that flow out to a private outdoor courtyard
- Generous sized bedroom with mirrored built-in wardrobes & direct access onto courtyard
- Stylishly appointed kitchen featuring stainless appliances

## **ROZELLE**

705/27 MARGARET STREET 'Balmain Shores'

Disclaimer: Plans shown are for presentation purposes and are not part of any legal document or title and are subject to errors, omissions, and inacouracies and should not be used as sole nativeness. All measurements and figures are approximate. Interested parties should make their own enquiries.