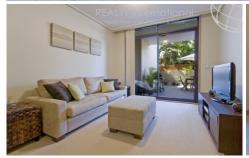

Entertaining guests is a breeze from your tropical hideaway, featuring a colossal 35sqm garden courtyard.

Property features include;

- Spacious open plan light filled interiors that flow out to a private outdoor courtyard
- Generous sized bedroom with mirrored built-in wardrobes & direct access onto courtyard
- Stylishly appointed kitchen featuring stainless appliances