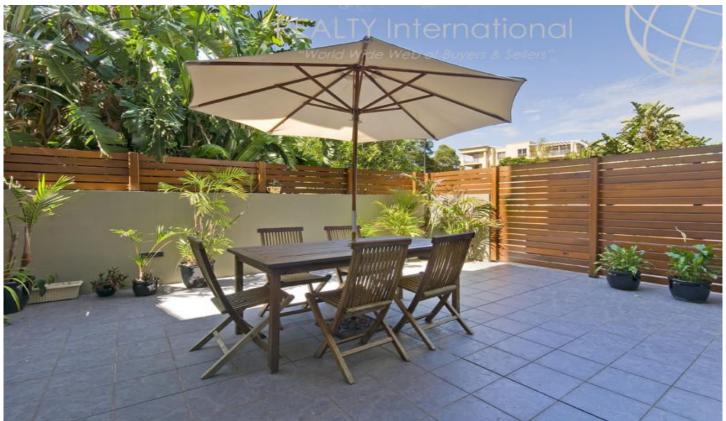

Entertaining guests is a breeze from your tropical hideaway, featuring a colossal 35sqm garden courtyard.

Property features include;

- Spacious open plan light filled interiors that flow out to a private outdoor courtyard
- Generous sized bedroom with mirrored built-in wardrobes & direct access onto courtyard
- Stylishly appointed kitchen featuring stainless appliances