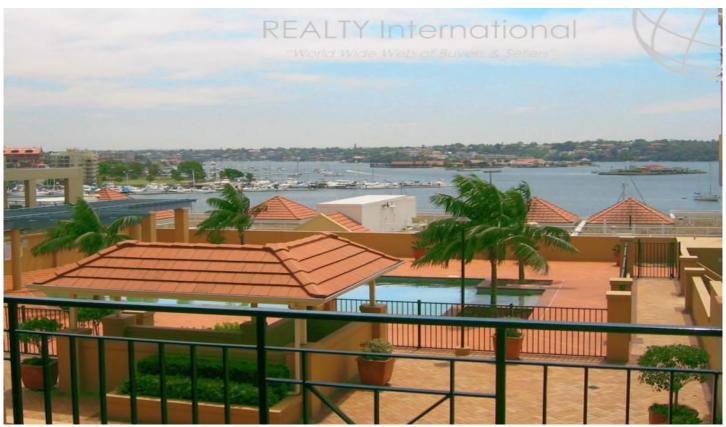

## 69/3 Wulumay Close ROZELLE NSW

Huge two bedroom apartment + study with 3 bedroom like proportions - spans over a total of approximately 171 square metres of internal living space and offers spectacular North views of the water...what more could one ask for?

## Other features include:

- -Two generously proportioned bedrooms; master bedroom offers walk-in wardrobe & full sized marble ensuite with separate bath & shower. Second bedroom also offers built in wardrobe & access to main bathroom
- -Spacious open plan living area with completely separate dining/study or guest accommodation
- -Modern kitchen with granite bench tops & stainless steel appliances including fridge, microwave, dishwasher, gas cooking & range hood exhaust