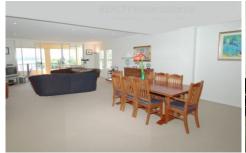

## Other features include:

- -Two generously proportioned bedrooms; master bedroom offers walk-in wardrobe & full sized marble ensuite with separate bath & shower. Second bedroom also offers built in wardrobe & access to main bathroom
- -Spacious open plan living area with completely separate dining/study or guest accommodation
- -Modern kitchen with granite bench tops & stainless steel appliances including fridge, microwave, dishwasher, gas cooking & range hood exhaust