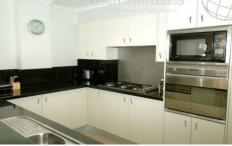

## Other features include:

- -Two generously proportioned bedrooms; master bedroom offers walk-in wardrobe & full sized marble ensuite with separate bath & shower. Second bedroom also offers built in wardrobe & access to main bathroom
- -Spacious open plan living area with completely separate dining/study or guest accommodation
- -Modern kitchen with granite bench tops & stainless steel appliances including fridge, microwave, dishwasher, gas cooking & range hood exhaust