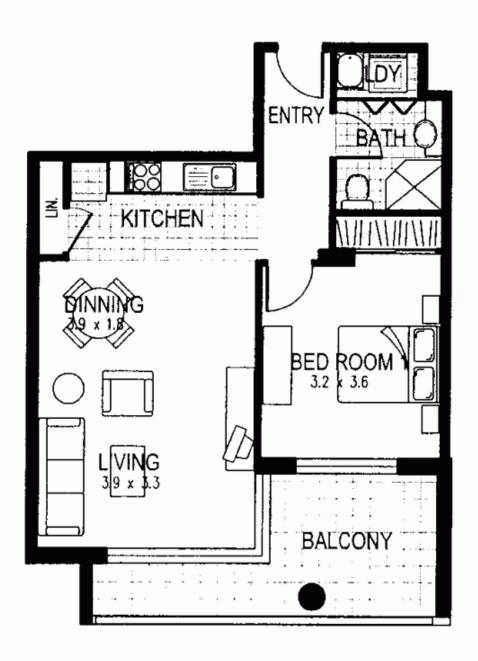

## 908/27 Margaret Street ROZELLE NSW

Spacious & contemporary one bedroom apartment situated in popular Balmain Shores. Features the following:

- Open plan lounge/dining area that steps out to your own private terrace over looking the park
- Double sized bedroom with mirrored built-in wardrobes and further park views
- Contemporary kitchen with stainless steel appliances including dishwasher & gas cooking
- Fully tiled modern bathroom
- Internal laundry with clothes dryer
- One under cover security car space with direct lift access