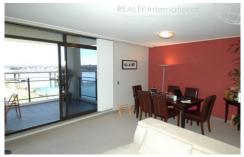

- Large living and dining area that steps out to oversized wrap around terrace (approx 30 sqm +) with spectacular views. Enjoy amazing evening sunsets.
- Modern kitchen with European stainless steel cooking appliances including dishwasher & gas cooking
- Two double sized bedrooms with mirrored built-in wardrobes (Main bedroom features ensuite)
- Internal laundry with clothes dryer
- One security car space with direct lift access
- Ducted air conditioning