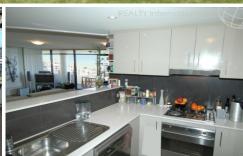

- Large living and dining area that steps out to oversized wrap around terrace (approx 30 sqm +) with spectacular views. Enjoy amazing evening sunsets.
- Modern kitchen with European stainless steel cooking appliances including dishwasher & gas cooking
- Two double sized bedrooms with mirrored built-in wardrobes (Main bedroom features ensuite)
- Internal laundry with clothes dryer
- One security car space with direct lift access
- Ducted air conditioning