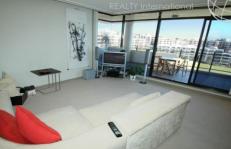

- Large living and dining area that steps out to oversized wrap around terrace (approx 30 sqm +) with spectacular views. Enjoy amazing evening sunsets.
- Modern kitchen with European stainless steel cooking appliances including dishwasher & gas cooking
- Two double sized bedrooms with mirrored built-in wardrobes (Main bedroom features ensuite)
- Internal laundry with clothes dryer
- One security car space with direct lift access
- Ducted air conditioning