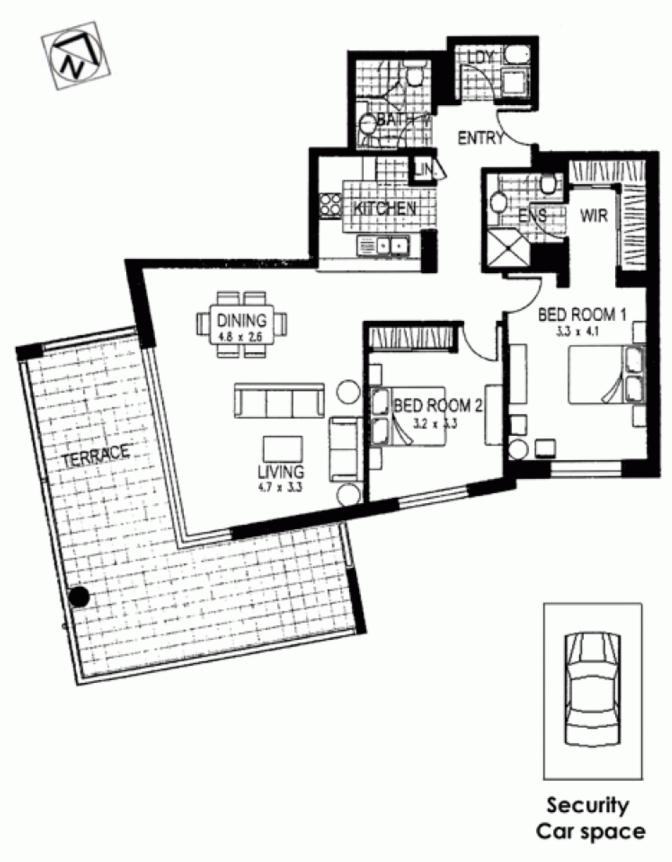

## 805/29 Margaret Street ROZELLE NSW

Spacious and contemporary are two words that come to mind when describing this apartment, which is located in the popular Balmain Shores development. Other features include:

- Large living and dining area that steps out to oversized wrap around terrace (approx 30 sqm +) with spectacular views. Enjoy amazing evening sunsets.
- Modern kitchen with European stainless steel cooking appliances including dishwasher & gas cooking
- Two double sized bedrooms with mirrored built-in wardrobes (Main bedroom features ensuite)
- Internal laundry with clothes dryer
- One security car space with direct lift access
- Ducted air conditioning

Access to sparkling outdoor pool, well equipped

2 🔄 2 🖺 1 🗬

Price: \$850 per week

View: https://www.balmainrealty.com/1P0626

Bronte Brown (02) 9818 8888

Every precaution has been taken to establish the accuracy of the included information but does not constitute any representation by the vendor or agent. All interested parties should make their own enquiries to verify the information contained in this document. Refer to contract of sale for actual inclusions.