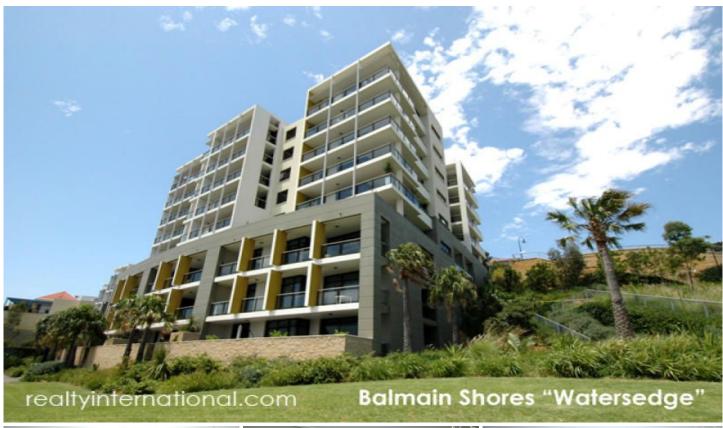

## 805/29 Margaret Street ROZELLE NSW

Spacious and contemporary are two words that come to mind when describing this apartment, which is located in the popular Balmain Shores development. Other features include:

- Large living and dining area that steps out to oversized wrap around terrace (approx 30 sqm +) with spectacular views. Enjoy amazing evening sunsets.
- Modern kitchen with European stainless steel cooking appliances including dishwasher & gas cooking
- Two double sized bedrooms with mirrored built-in wardrobes (Main bedroom features ensuite)
- Internal laundry with clothes dryer
- One security car space with direct lift access
- Ducted air conditioning