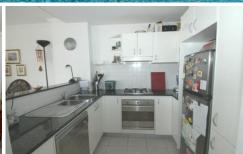

## **Property Features:**

- \* Sun drenched Northerly aspect
- \* Spacious open plan living flooded in natural light
- \* Large wrap around balcony with water views
- \* Modern kitchen with European stainless appliances
- \* 2 Bathrooms (Master bedroom features ensuite)