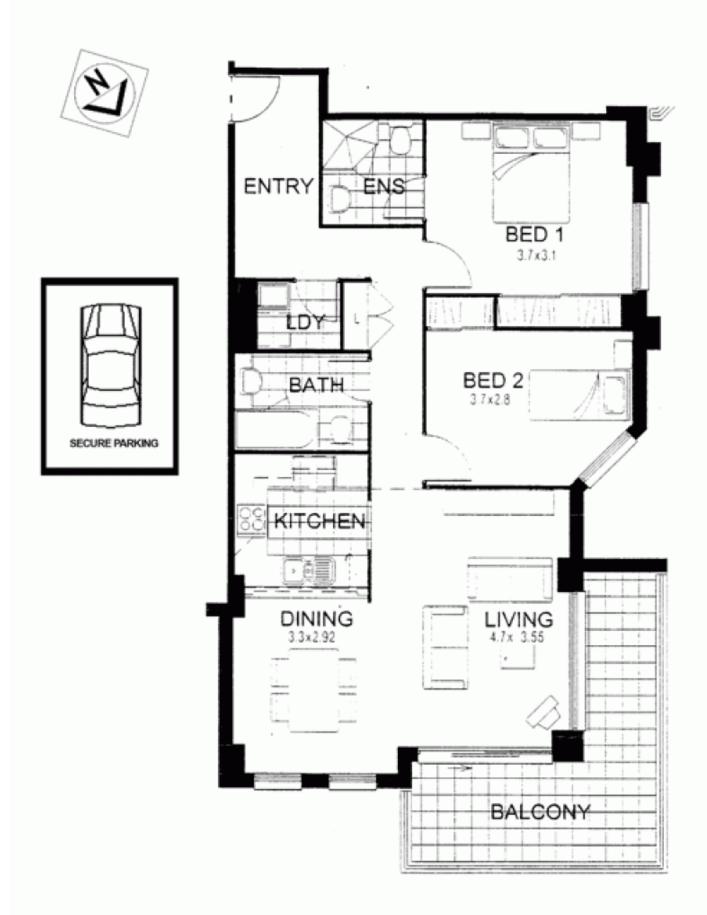

## 307/8 Yara Avenue ROZELLE NSW

Mid level sun drenched two bedroom apartment with Northerly water views

This modern two bedroom apartment is positioned on level 3 with water views through the large north facing entertainer's balcony. It has access to all resort facilities including indoor & outdoor heated pools, fully equipped gymnasium, spa & sauna. Close proximity to Balmain's Darling Street-Cafe & Restaurant precinct. An estimated 150m to public transport!! Don't miss this great opportunity.

## **Property Features:**

- \* Sun drenched Northerly aspect
- \* Spacious open plan living flooded in natural light
- \* Large wrap around balcony with water views
- \* Modern kitchen with European stainless appliances
- \* 2 Bathrooms (Master bedroom features ensuite)