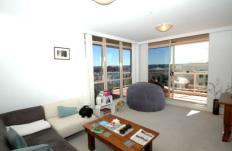

## **Property Features:**

- \* Sun drenched Northerly aspect
- \* Spacious open plan living flooded in natural light
- \* Large wrap around balcony with water views
- \* Modern kitchen with European stainless appliances
- \* 2 Bathrooms (Master bedroom features ensuite)