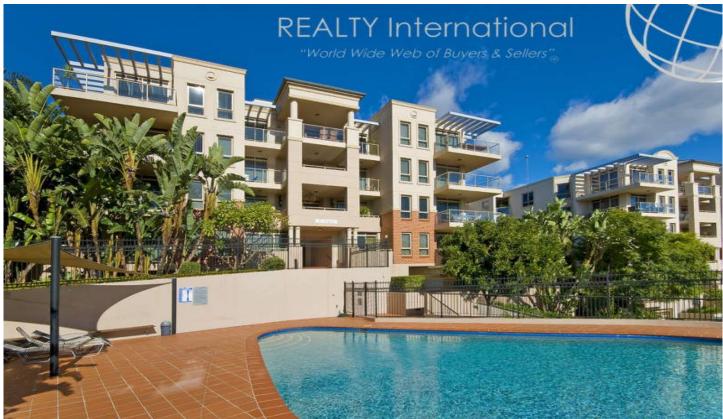

## 307/8 Yara Avenue ROZELLE NSW

Mid level sun drenched two bedroom apartment with Northerly water views

This modern two bedroom apartment is positioned on level 3 with water views through the large north facing entertainer's balcony. It has access to all resort facilities including indoor & outdoor heated pools, fully equipped gymnasium, spa & sauna. Close proximity to Balmain's Darling Street-Cafe & Restaurant precinct. An estimated 150m to public transport!! Don't miss this great opportunity.

## **Property Features:**

- \* Sun drenched Northerly aspect
- \* Spacious open plan living flooded in natural light
- \* Large wrap around balcony with water views
- \* Modern kitchen with European stainless appliances
- \* 2 Bathrooms (Master bedroom features ensuite)