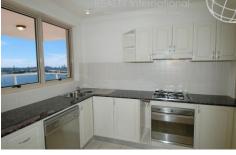

Property features include:

- Entertaining terrace with spectacular North East aspect
- Sun filled large lounge area encased by glass windows
- Contemporary kitchen with stainless steel appliances (gas cooking & dishwasher) & granite bench top
- Exquisite main bathroom with bath
- Master bedroom features mirrored built-ins & ensuite bathroom
- Second bedroom also features mirrored built-ins
- Internal laundry with clothes dryer
- Two under cover security car spaces with direct lift access