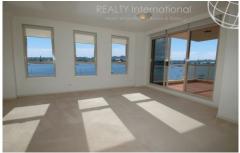

Property features include:

- Entertaining terrace with spectacular North East aspect
- Sun filled large lounge area encased by glass windows
- Contemporary kitchen with stainless steel appliances (gas cooking & dishwasher) & granite bench top
- Exquisite main bathroom with bath
- Master bedroom features mirrored built-ins & ensuite bathroom
- Second bedroom also features mirrored built-ins
- Internal laundry with clothes dryer
- Two under cover security car spaces with direct lift access