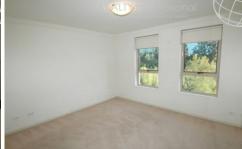

Property features include:

- Entertaining terrace with spectacular North East aspect
- Sun filled large lounge area encased by glass windows
- Contemporary kitchen with stainless steel appliances (gas cooking & dishwasher) & granite bench top
- Exquisite main bathroom with bath
- Master bedroom features mirrored built-ins & ensuite bathroom
- Second bedroom also features mirrored built-ins
- Internal laundry with clothes dryer
- Two under cover security car spaces with direct lift access