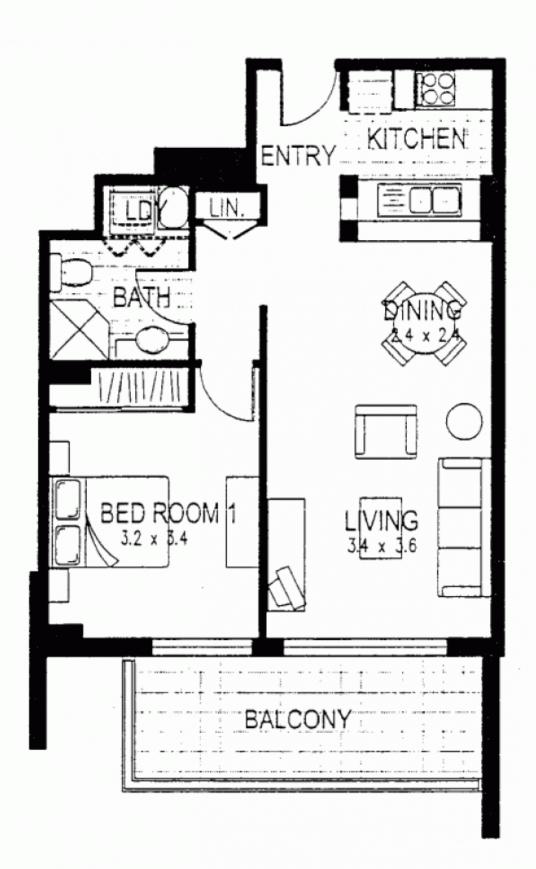

## Level 9/27 Margaret Street ROZELLE NSW

Executive 1 bedroom apartment with water views Spacious & contemporary one bedroom apartment situated in popular Balmain Shores. Features the following:

- Open plan lounge/dining area that steps out onto balcony with water views
- Double sized bedroom with water views & mirrored built-in wardrobes
- Contemporary kitchen with stainless steel appliances including dishwasher & gas cooking
- Fully tiled modern bathroom
- Internal laundry with clothes dryer
- One under cover security car space with direct lift access