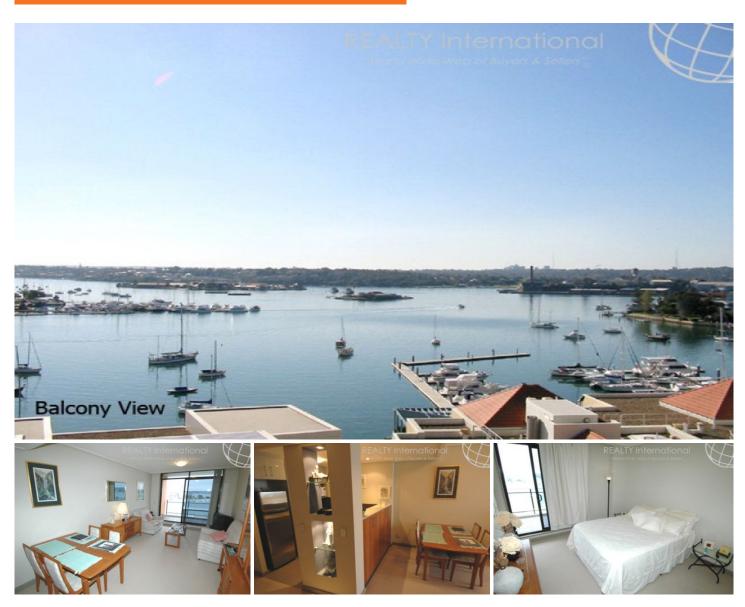

## Level 9/27 Margaret Street ROZELLE NSW

Executive 1 bedroom apartment with water views Spacious & contemporary one bedroom apartment situated in popular Balmain Shores. Features the following:

- Open plan lounge/dining area that steps out onto balcony with water views
- Double sized bedroom with water views & mirrored built-in wardrobes
- Contemporary kitchen with stainless steel appliances including dishwasher & gas cooking
- Fully tiled modern bathroom
- Internal laundry with clothes dryer
- One under cover security car space with direct lift access

Balmain Shores residents can enjoy access to resort facilities including - Indoor swimming pool, outdoor pool with lounge chairs, spa, saunas & well equipped

1 🕒 1 📛 1 👄

Price: \$580 per week

View: https://www.balmainrealty.com/1P0638