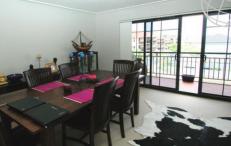

## Property features include;

- -Spacious lounge/dining area which leads out to terrace, ideal for the entertainers
- -Contemporary kitchen with stainless appliances, gas cooking & dishwasher
- -Internal laundry plus clothes dryer
- -Large master bedroom with side terrace, walk through mirrored built-ins wardrobes and ensuite with bath
- -Double sized 2nd bedroom with mirrored built-in wardrobe
- -Exquisite bathroom
- -Two undercover security car spaces