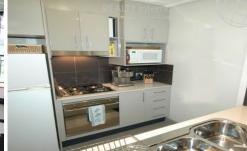

## Property features include;

- -Spacious lounge/dining area which leads out to terrace, ideal for the entertainers
- -Contemporary kitchen with stainless appliances, gas cooking & dishwasher
- -Internal laundry plus clothes dryer
- -Large master bedroom with side terrace, walk through mirrored built-ins wardrobes and ensuite with bath
- -Double sized 2nd bedroom with mirrored built-in wardrobe
- -Exquisite bathroom
- -Two undercover security car spaces