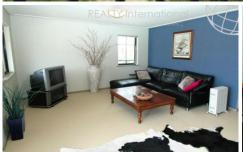

## Property features include;

- -Spacious lounge/dining area which leads out to terrace, ideal for the entertainers
- -Contemporary kitchen with stainless appliances, gas cooking & dishwasher
- -Internal laundry plus clothes dryer
- -Large master bedroom with side terrace, walk through mirrored built-ins wardrobes and ensuite with bath
- -Double sized 2nd bedroom with mirrored built-in wardrobe
- -Exquisite bathroom
- -Two undercover security car spaces