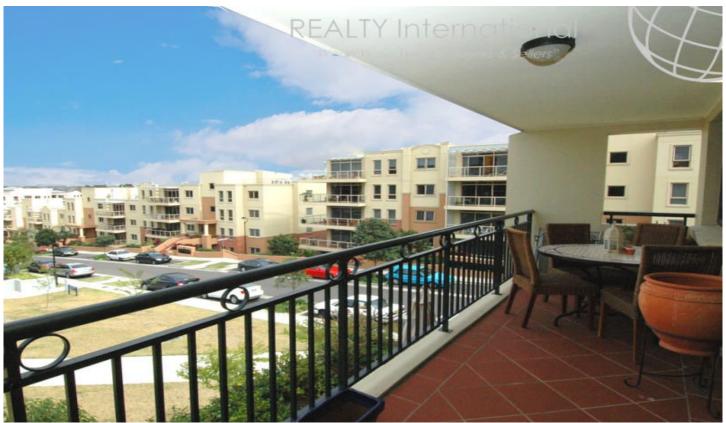

## Property features include;

- -Spacious lounge/dining area which leads out to terrace, ideal for the entertainers
- -Contemporary kitchen with stainless appliances, gas cooking & dishwasher
- -Internal laundry plus clothes dryer
- -Large master bedroom with side terrace, walk through mirrored built-ins wardrobes and ensuite with bath
- -Double sized 2nd bedroom with mirrored built-in wardrobe
- -Exquisite bathroom
- -Two undercover security car spaces