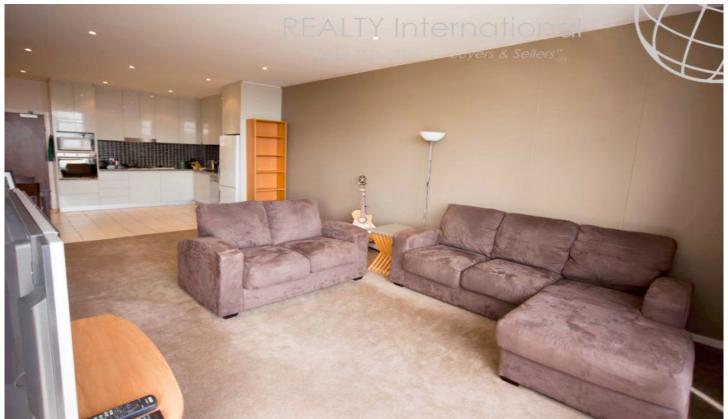

## Property features include;

- -Spacious living area with access to terrace
- North facing Balcony
- Study Area
- -Contemporary kitchen with stainless steel European appliances with gas cooking including a dishwasher
- -Exquisite bathroom & internal laundry with clothes dryer
- -Double sized bedroom with mirrored built-in wardrobes
- -Situated in a security block with 24 hour CCTV cameras
- -Under cover security car space