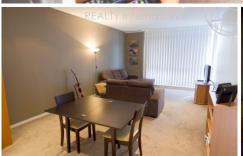

## Property features include;

- -Spacious living area with access to terrace
- North facing Balcony
- Study Area
- -Contemporary kitchen with stainless steel European appliances with gas cooking including a dishwasher
- -Exquisite bathroom & internal laundry with clothes dryer
- -Double sized bedroom with mirrored built-in wardrobes
- -Situated in a security block with 24 hour CCTV cameras
- -Under cover security car space