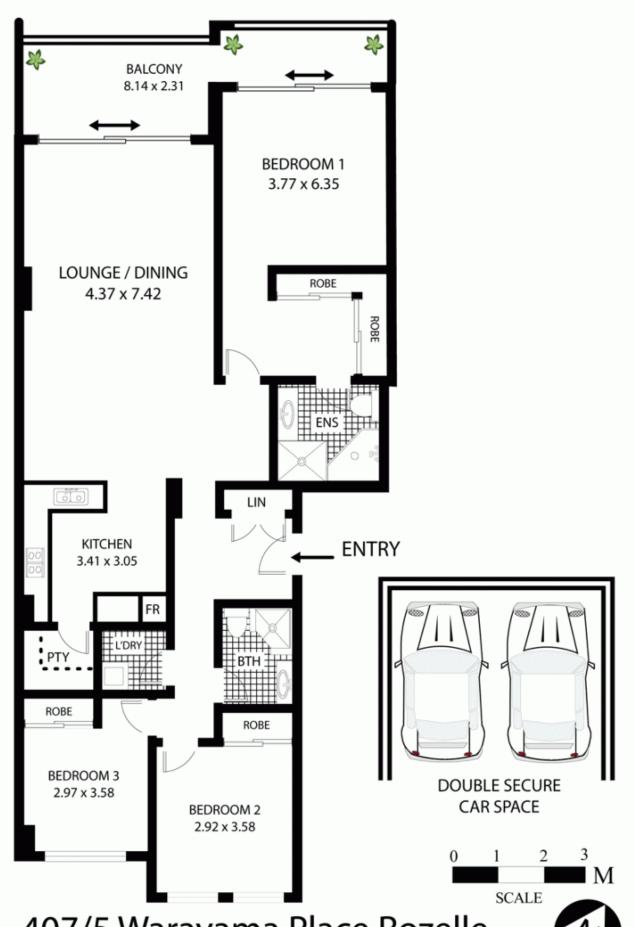

Property features include;

- Large covered balcony for year round entertaining
- Prime waterfront location with exceptional water and parkland views
- Spacious open plan living with sun-filled interiors & windows at either end to take advantage of the harbour breeze

3 📭 2 🖺 2 🖨

Price: \$1,000 per week

View: https://www.balmainrealty.com/1P0645

Bronte Brown (02) 9818 8888

407/5 Warayama Place Rozelle
All measurements are approximate only. Plan is provided as an indication of layout