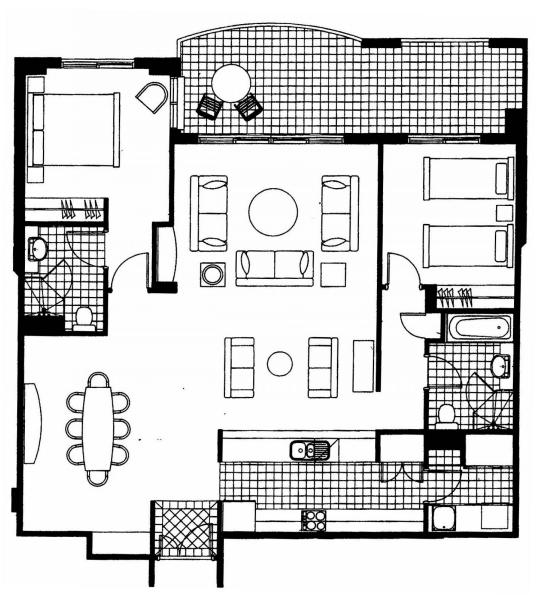

### Property features;

- \* Spectacular 180 degree panoramic harbour views
- \* Sun drenched northerly aspect
- \* Open plan living areas of grand proportions (146 sqm of living space on title)
- Massive entertaining balcony accessible from both living areas & bedrooms
- \* Ducted reverse cycle air-conditioning

## Outgoings:

Total: 179 sqm. Internal + terrace: 146 sqm.

Garage: 33sqm.

Strata: \$2035.57pq. Council: \$200pq. Water: \$96.50pq.

Images and floorplan illustration indicative only. Dimensions are approximate and not to scale. Refer to contract of sale for actual inclusions.