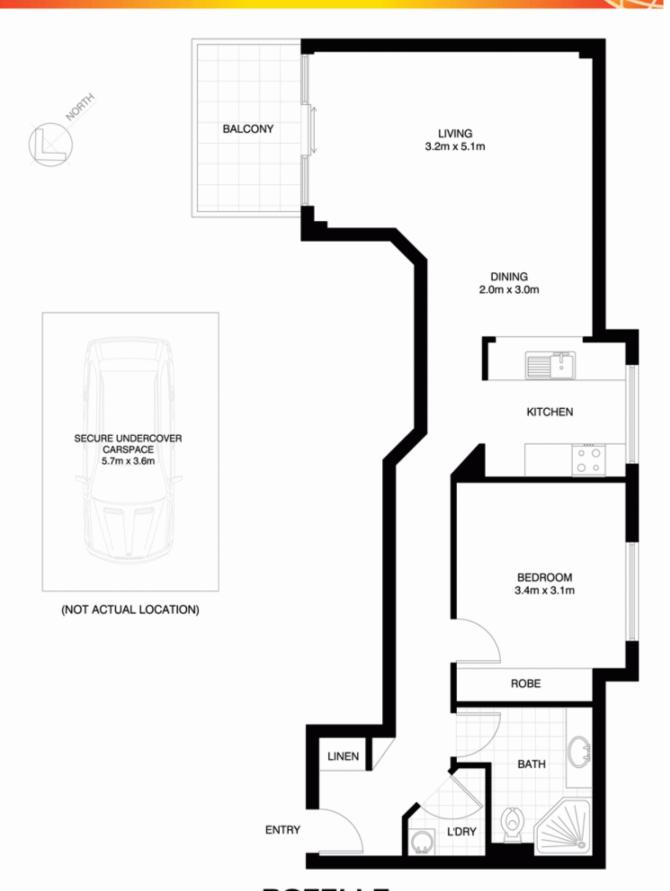

## Level 8/32 Warayama Place Balmain Shores ROZELLE NSW

Top Floor Harbourside Apartment with Captivating views

This top floor refurbished apartment including air-conditioning, new carpeting & fresh paint throughout is located within the prestigious Balmain Shores waterfront complex & provides excellent views of Iron Cove Bay or the tranquillity of Bridgewater Park.

You get the lifestyle benefits of access to resort like facilities including two swimming pools & state of the art gymnasium, easy access to public transport & the abundance of waterfront parks & walkways and not to mention its only a moments stroll from Rozelle & Balmain villages vibrant mix of cafes, restaurants, pubs & boutique shopping. What more could you ask for?

1 🚐 1 🚔 1 😭

Price: For Rent \$570 per week

View: https://www.balmainrealty.com/1P0652

Bronte Brown (02) 9818 8888

Property features include;