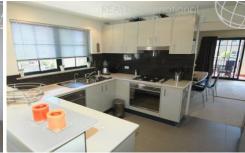

## PROPERTY FEATURES:

- Additional room with side balcony (versatile use as a home office/study room, formal dining area, nursery etc)
- Sun filled spacious living area onto North facing balcony
- Designer kitchen with European stainless steel appliances including dishwasher, range hood & gas cooking
- Double sized bedrooms with mirrored built-in wardrobes and own balconies
- Master bedroom features exquisite ensuite with bath &