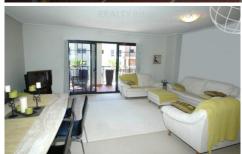

## Level 2/24 Warayama Place ROZELLE NSW

Large sunny 2 bedroom apartment with separate study area/dining room

Don't miss out on this bright and spacious apartment - an immaculate two bedroom apartment with separate dining room/study area located in the popular Balmain Shores complex.

## PROPERTY FEATURES:

- Additional room with side balcony (versatile use as a home office/study room, formal dining area, nursery etc)
- Sun filled spacious living area onto North facing balcony
- Designer kitchen with European stainless steel appliances including dishwasher, range hood & gas cooking
- Double sized bedrooms with mirrored built-in wardrobes and own balconies
- Master bedroom features exquisite ensuite with bath &