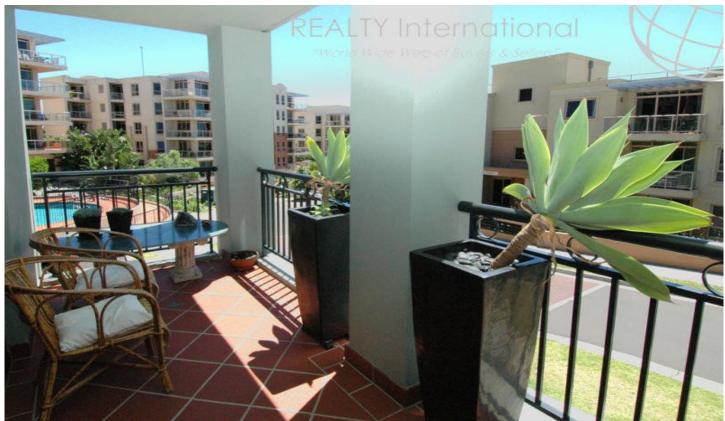

## Level 2/24 Warayama Place ROZELLE NSW

Large sunny 2 bedroom apartment with separate study area/dining room

Don't miss out on this bright and spacious apartment - an immaculate two bedroom apartment with separate dining room/study area located in the popular Balmain Shores complex.

## PROPERTY FEATURES:

- Additional room with side balcony (versatile use as a home office/study room, formal dining area, nursery etc)
- Sun filled spacious living area onto North facing balcony
- Designer kitchen with European stainless steel appliances including dishwasher, range hood & gas cooking
- Double sized bedrooms with mirrored built-in wardrobes and own balconies
- Master bedroom features exquisite ensuite with bath &