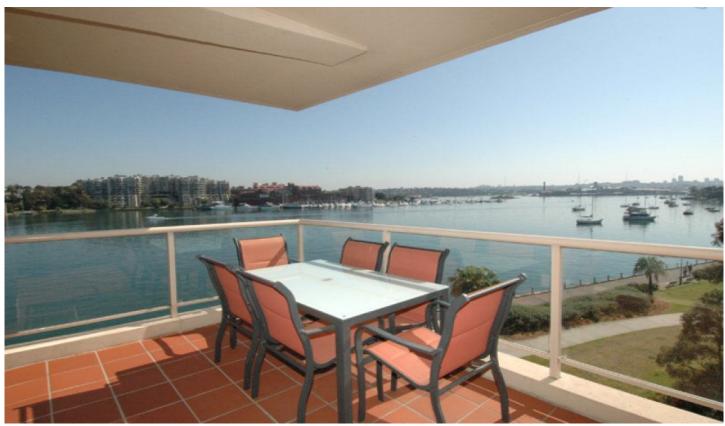

## 406/32 Warayama Place 'BALMAIN SHORES' ROZELLE NSW

Taking in stunning harbour views from every room this fabulous waterfront apartment offers sun filled open plan living that leads onto a spacious wrap around balcony allowing you to entertain guests or simply sit back, relax & watch the sailboats coast on by.

## Property Features;

- \* Sweeping waterviews toward Birkenhead Point & Cockatoo Island
- \* Wrap around balcony
- \* Sun filled north-easterly aspect
- \* Spacious open plan living

3 🕮 2 🚝 2 😭

Price: SOLD SOLD \$950,000