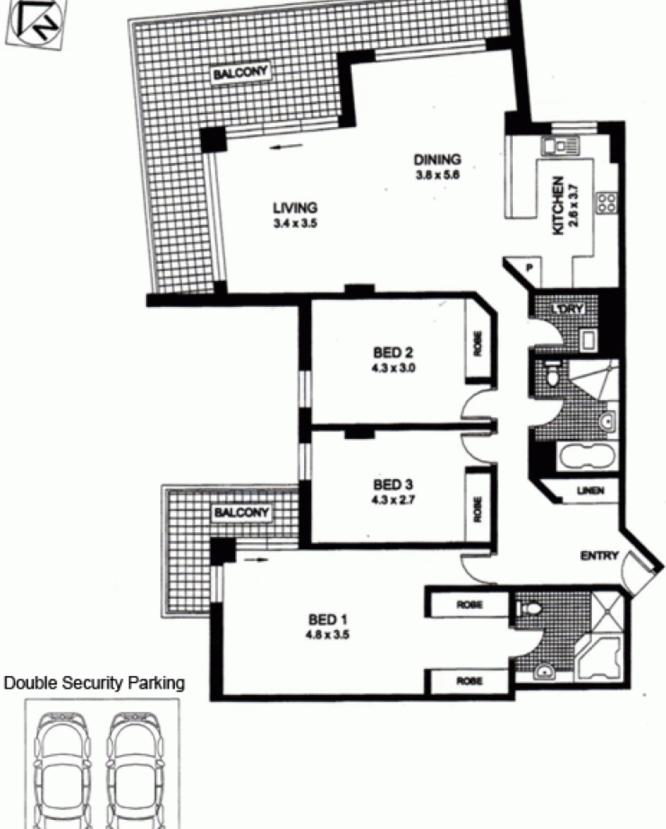

## 406/32 Warayama Place 'BALMAIN SHORES' ROZELLE NSW

Taking in stunning harbour views from every room this fabulous waterfront apartment offers sun filled open plan living that leads onto a spacious wrap around balcony allowing you to entertain guests or simply sit back, relax & watch the sailboats coast on by.

## Property Features;

- \* Sweeping waterviews toward Birkenhead Point & Cockatoo Island
- \* Wrap around balcony
- \* Sun filled north-easterly aspect
- \* Spacious open plan living

3 🕮 2 🚝 2 😭

Price: SOLD SOLD \$950,000