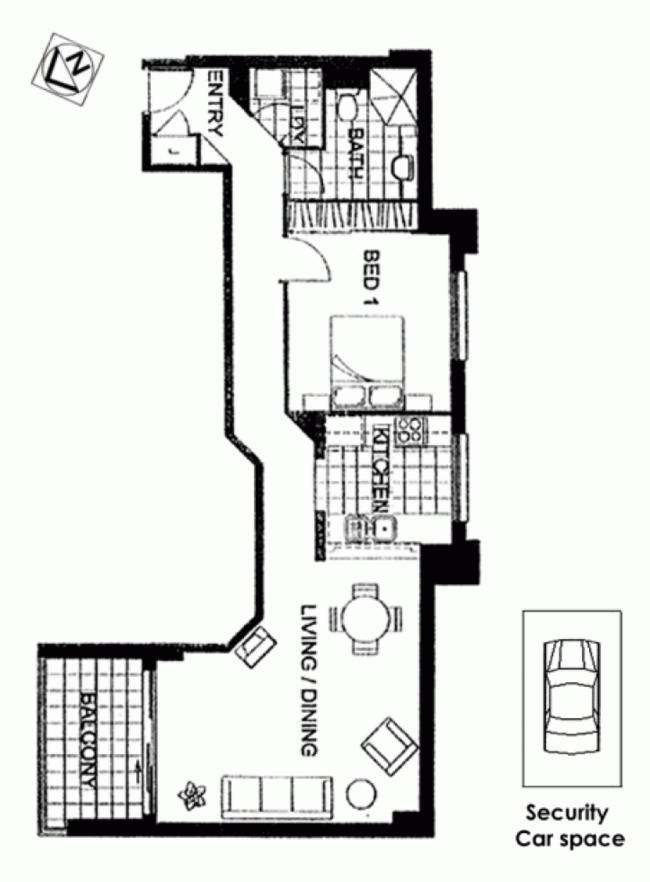

## 205/6 Yara Avenue 'BALMAIN SHORES' ROZELLE NSW

This extremely spacious and well presented sun splashed apartment located in the popular "Balmain Shores" waterfront development is fabulously positioned just a short stroll from the waterfront with an array of cosmopolitan cafes & restaurants just a minutes walk from your doorstep.

## Property Features;

- \* Spacious open plan living set over 62m2
- \* Sunny Northerly balcony
- \* Recently re-painted & re-carpeted throughout
- \* Security parking with direct lift access