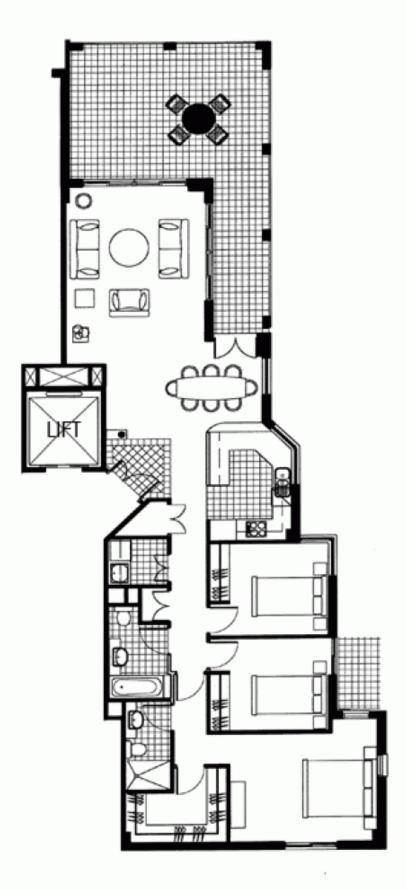

## 138/5 Wulumay Close 'BALMAIN COVE' ROZELLE NSW

Positioned on the absolute waterfront at "Balmain Cove" this bright and airy elevated corner apartment enjoys a sunny northerly aspect and offers complete privacy with treescape outlook whilst taking in fabulous harbour views from an oversized covered wrap around terrace ideal for year round entertaining.

Lifestyle offerings include use of resort style swimming pools & gymnasium, with an exclusive marina facility for the boating enthusiast. Surrounded by waterfront parkland and manicured gardens with walking and cycling paths along the foreshore all just minutes walk from cafes & restaurants and just 4kms from the CBD this cosmopolitan location is second to none.