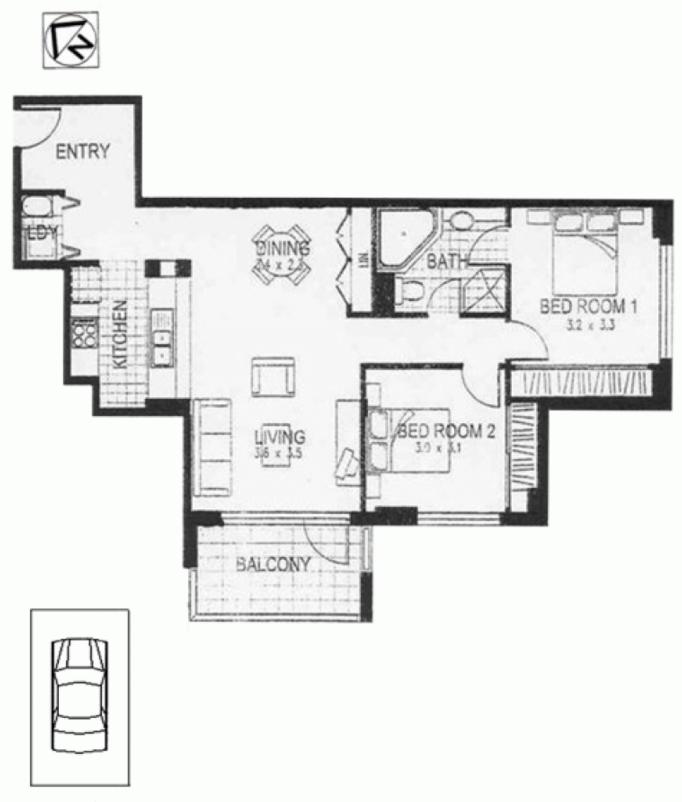

## 809/27 Margaret Street 'BALMAIN SHORES' ROZELLE NSW

Water Views, Air-Conditioned, Big Open Plan Living, Resort Pools & Gym

This well presented apartment located in the popular and resort style "Balmain Shores" waterfront development offers spacious open plan living with superior quality finishes and modern appointments throughout.

## **Property Features:**

- \* Reverse cycle air-conditioner system
- \* Covered balcony with water views
- \* Spacious open plan living
- \* Gourmet kitchen with stainless appliances & gas cooking
- \* Stylish bathroom featuring separate plunge bath & shower with dual doorway offering en-suite access off main