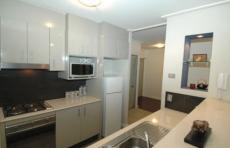

## **Property Features:**

- \* Reverse cycle air-conditioner system
- \* Covered balcony with water views
- \* Spacious open plan living
- \* Gourmet kitchen with stainless appliances & gas cooking
- \* Stylish bathroom featuring separate plunge bath & shower with dual doorway offering en-suite access off main