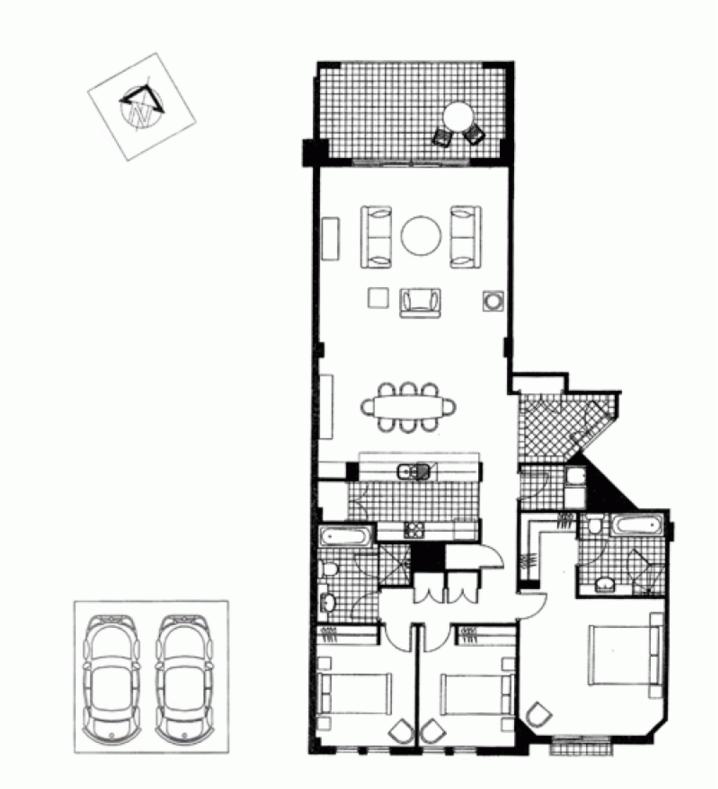

Property Features;

- \* Polished timber floors
- \* Plantation shutters & quality blinds throughout
- \* Gourmet kitchen featuring stainless European appliances,

3 🎮 2 🚰 2 🛱

Price : SOLD! SOLD! SOLD! View : https://www.balmainrealty.com/1P0771

## **Double Remote Lock-up Garage**

Every precaution has been taken to establish the accuracy of the included information, but does not constitute any representation by the vendor or agent. Prospective purchasers should make their own enquiries to verify the information contained in this document. Refer to contract of sale for actual inclusions.