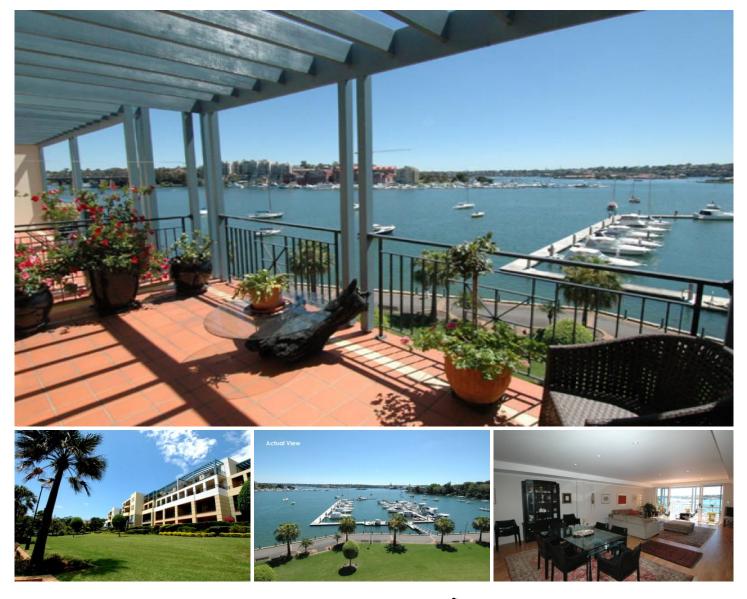

## 25/3 Wulumay Close 'BALMAIN COVE' ROZELLE NSW

Absolute Waterfront... TOP FLOOR... Stylish Renovations... Marina + Pools/Gym

This top floor waterfront apartment set in the "The Landings" at Balmain Cove is amongst the most stunning and desirable residencies on the Balmain Peninsula.

Taking in stunning 180 degree harbour views and exuding luxurious appointments throughout this property features large open plan living, gourmet fully renovated kitchen and modern interiors throughout.

Property Features;

- \* Polished timber floors
- \* Plantation shutters & quality blinds throughout
- \* Gourmet kitchen featuring stainless European appliances,

3 🎮 2 🚰 2 🛱

Price : SOLD! SOLD! SOLD! View : https://www.balmainrealty.com/1P0771