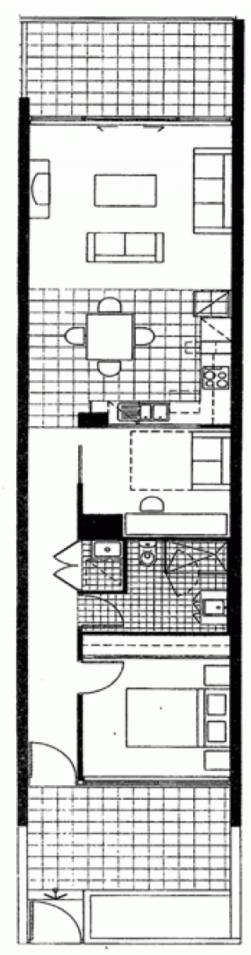

## 102/43 Terry Street 'ATELIER' ROZELLE NSW

One Bed + Large Study/2nd Bedroom... Terrace Style Design... Private Courtyard & Balcony

This stylish & sleek one bedroom apartment set over a very generous 92m2 of living space features an additional study room/2nd bedroom and offers terrace style living with private gate access through your own tropical garden courtyard.

Located on the Balmain Peninsula in the highly sought after "Atelier" building, just 4 years old this contemporary & chic apartment features all the latest mod cons.

## Property Features;

- \* Large separate study room/2nd bedroom
- \* Sun-filled open plan design