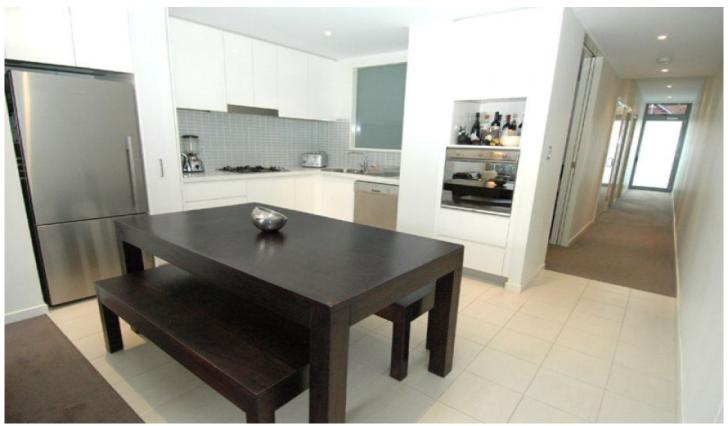

## 102/43 Terry Street 'ATELIER' ROZELLE NSW

One Bed + Large Study/2nd Bedroom... Terrace Style Design... Private Courtyard & Balcony

This stylish & sleek one bedroom apartment set over a very generous 92m2 of living space features an additional study room/2nd bedroom and offers terrace style living with private gate access through your own tropical garden courtyard.

Located on the Balmain Peninsula in the highly sought after "Atelier" building, just 4 years old this contemporary & chic apartment features all the latest mod cons.

## Property Features;

- \* Large separate study room/2nd bedroom
- \* Sun-filled open plan design