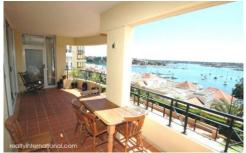

## 185/5 Wulumay Close 'BALMAIN COVE' ROZELLE NSW

Sit out on your sun drenched balcony and entertain your guests or simply be mesmerised by the beautiful harbour views. This stunning & spacious 2 bedroom apartment featuring additional home office will not disappoint.

## Property Features;

- \* Panoramic harbour views from every room
- \* Sun splashed northerly aspect
- \* Additional home office or ideal guest accommodation
- \* Open plan living of grand proportions
- \* Large covered entertaining balcony
- \* Ducted reverse cycle air-conditioning system
- \* Gourmet kitchen featuring stainless appliances & solid granite bench tops
- \* Two sun filled bedrooms offering spectacular water views
- \* Two designer bathrooms featuring marble tiling from