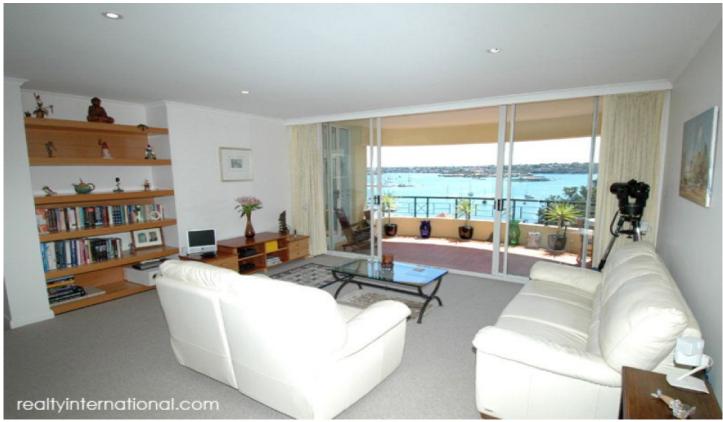

## 185/5 Wulumay Close 'BALMAIN COVE' ROZELLE NSW

Sit out on your sun drenched balcony and entertain your guests or simply be mesmerised by the beautiful harbour views. This stunning & spacious 2 bedroom apartment featuring additional home office will not disappoint.

## Property Features;

- \* Panoramic harbour views from every room
- \* Sun splashed northerly aspect
- \* Additional home office or ideal guest accommodation
- \* Open plan living of grand proportions
- \* Large covered entertaining balcony
- \* Ducted reverse cycle air-conditioning system
- \* Gourmet kitchen featuring stainless appliances & solid granite bench tops
- \* Two sun filled bedrooms offering spectacular water views
- \* Two designer bathrooms featuring marble tiling from