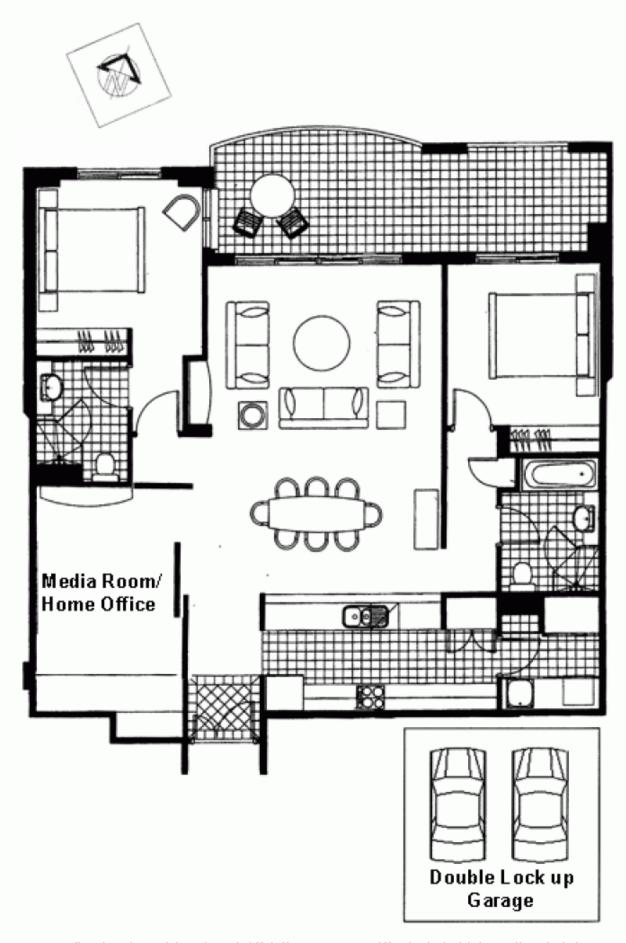

## 185/5 Wulumay Close 'BALMAIN COVE' ROZELLE NSW

Sit out on your sun drenched balcony and entertain your guests or simply be mesmerised by the beautiful harbour views. This stunning & spacious 2 bedroom apartment featuring additional home office will not disappoint.

## Property Features;

- \* Panoramic harbour views from every room
- \* Sun splashed northerly aspect
- \* Additional home office or ideal guest accommodation
- \* Open plan living of grand proportions
- \* Large covered entertaining balcony
- \* Ducted reverse cycle air-conditioning system
- \* Gourmet kitchen featuring stainless appliances & solid granite bench tops
- \* Two sun filled bedrooms offering spectacular water views
- \* Two designer bathrooms featuring marble tiling from