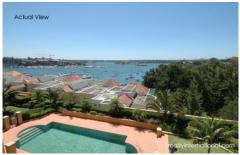

## 185/5 Wulumay Close 'BALMAIN COVE' ROZELLE NSW

Sit out on your sun drenched balcony and entertain your guests or simply be mesmerised by the beautiful harbour views. This stunning & spacious 2 bedroom apartment featuring additional home office will not disappoint.

## Property Features;

- \* Panoramic harbour views from every room
- \* Sun splashed northerly aspect
- \* Additional home office or ideal guest accommodation
- \* Open plan living of grand proportions
- \* Large covered entertaining balcony
- \* Ducted reverse cycle air-conditioning system
- \* Gourmet kitchen featuring stainless appliances & solid granite bench tops
- \* Two sun filled bedrooms offering spectacular water views
- \* Two designer bathrooms featuring marble tiling from