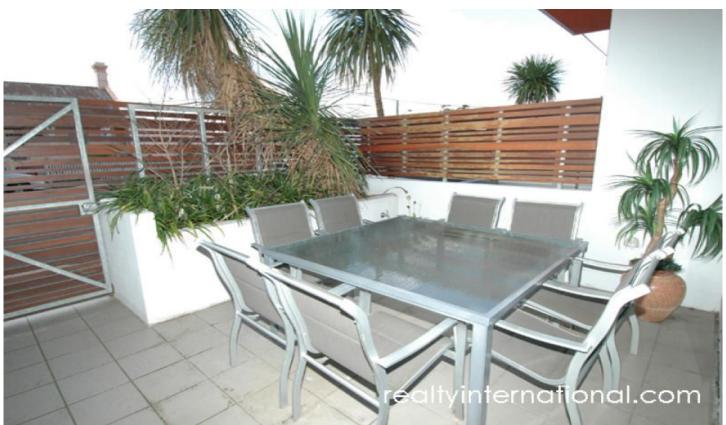

## 109/43 Terry Street 'ATELIER' ROZELLE NSW

Offering a very generous 94m2 of living space this stylish one bedroom apartment features an additional study room or ideal 2nd bedroom (It's that big!!!) and offers the convenience of terrace style living with private gate & level walk in access through your own tropical garden courtyard.

Featuring inspired architecture with interiors that accentuate sunlight, space & the harbour breeze this fabulous apartment situated on the Balmain Peninsula is a short stroll from the waterfront and Darling Streets colourful cafes & restaurants and is just a stones throw from the city with express public transport on your door step.