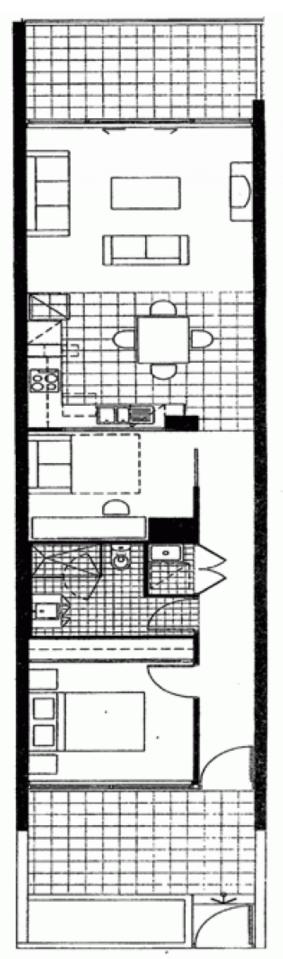

## 109/43 Terry Street 'ATELIER' ROZELLE NSW

Offering a very generous 94m2 of living space this stylish one bedroom apartment features an additional study room or ideal 2nd bedroom (It's that big!!!) and offers the convenience of terrace style living with private gate & level walk in access through your own tropical garden courtyard.

Featuring inspired architecture with interiors that accentuate sunlight, space & the harbour breeze this fabulous apartment situated on the Balmain Peninsula is a short stroll from the waterfront and Darling Streets colourful cafes & restaurants and is just a stones throw from the city with express public transport on your door step.

## Property Features;

- \* Large separate study room/2nd bedroom
- \* Open plan design