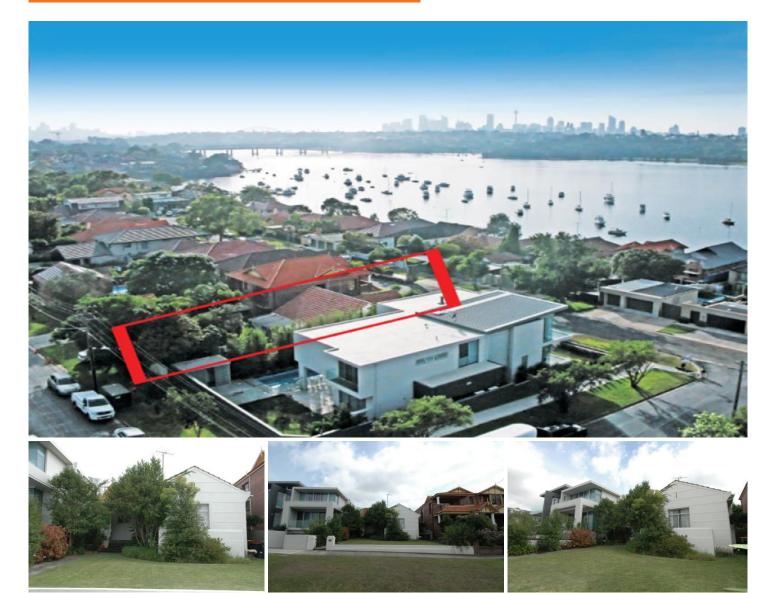

## 20 Burnell Street DRUMMOYNE NSW

LOCATION ! Build your DREAM HOME!

Full Brick and Tile Family Home with 2 street frontages located in most sort after location in Drummoyne.

Located in millionaires row with surrounding homes achieving record sales results for the suburb.

3/4 bedrooms, formal lounge, eat in kitchen, sunroom, lock up garage, sunny north facing rear garden with advanced trees and shrubs.

Concept plans are available for a magnificent new home that had been planned for the site taking full advantage of the Harbour and Sydney city skyline views.

The Vendor has bought elsewhere and is keen to sell. All

| Price     | : SOLD FOR \$1,725,000                 |
|-----------|----------------------------------------|
| Land Size | : 483 sqm                              |
| View      | : https://www.balmainrealty.com/1P0788 |