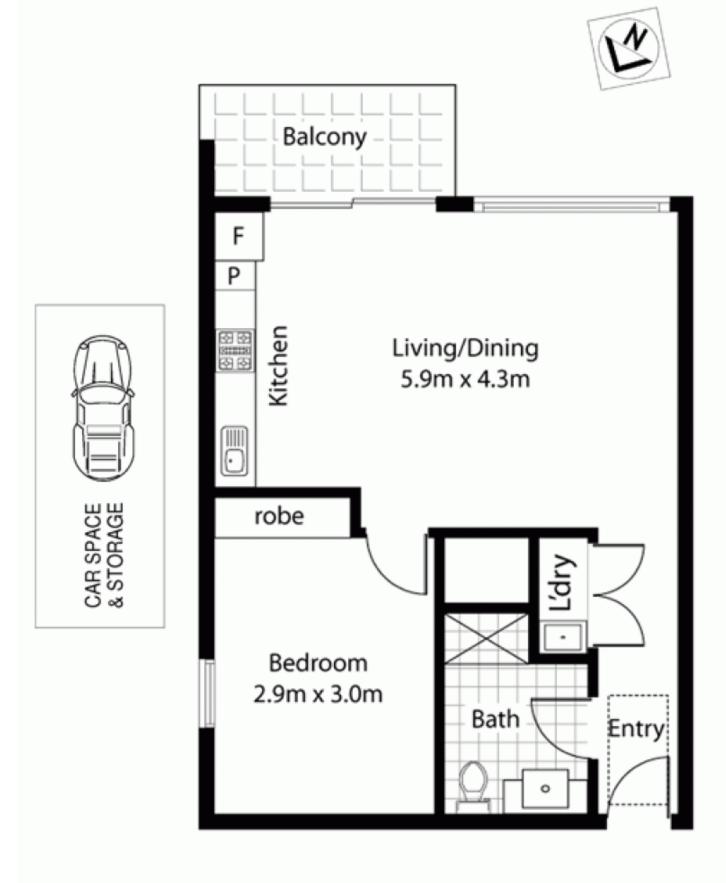

s superb one bedroom apartment boasts a highly desirable top floor "Penthouse" position with high ceilings and located in the boutique "Atelier" development comprising of only 3 levels & being only 5 years old offers an exceptional lifestyle opportunity.

Located just a minutes walk from waterfront parkland with the "Bay Run" offering 8kms of walking & cycling trails along the foreshore, express public transport to & from the Sydney CBD and an abundance of trendy cafe's & restaurants this is the perfect address for the first home owner or investor alike.

\*\*\* IDEAL INVESTMENT OPPORTUNITY\*\*\*
Currently leased at \$430 per week until May 2009

Property Features;

## 1 🚐 1 🔓 1 🗬

**Price:** SOLD FOR \$427,500

View: https://www.balmainrealty.com/1P0789



Scott Robertson (02) 9818 8888



Every precaution has been taken to establish the accuracy of the included information, but does not constitute any representation by the vendor or agent. Prospective purchasers should make their own enquiries to verify the information contained in this document. Refer to contract of sale for actual inclusions