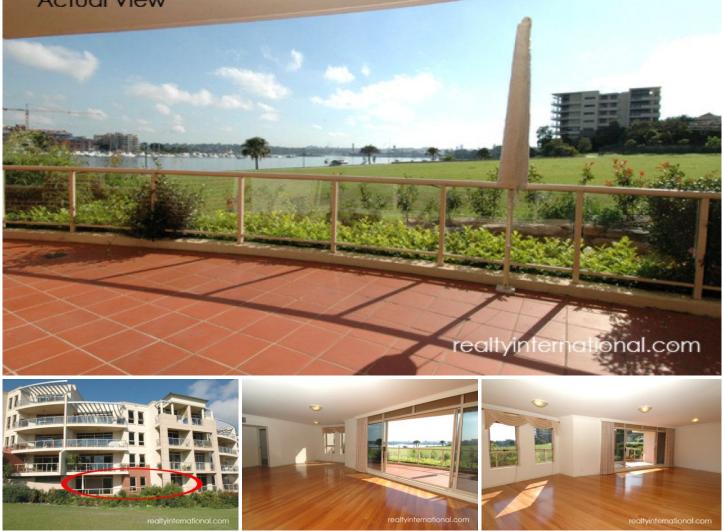

## Actual View

## 104/15 Warayama Place 'BALMAIN SHORES' ROZELLE NSW

Sit back, relax and enjoy the finer things in life!

Positioned on the absolute waterfront of "Balmain Shores" featuring direct access onto "Bridgewater Park" this stunning three bedroom apartment offers extensive indoor & outdoor living with an ever changing vista.

#### Property Features;

- \* Spectacular 180 degree harbour views & park outlook
- \* Large sun-drenched open plan living leading seamlessly onto an oversized north-east facing terrace
- \* Direct access onto parkland reserve
- \* Solid polished timber floors
- \* Ducted reverse cycle air-conditioning throughout
- \* Gourmet kitchen featuring granite bench tops, stainless

### 3 🛤 2 🚔 2 🚘

Price : SOLD FOR \$1,025,000 View : https://www.balmainrealty.com/1P0792

Every precaution has been taken to establish the accuracy of the above & reverse side information, but does not constitute any representation by the vendor or agent. Interested parties should make their own enquiries to verify the information contained in this document. Refer to contract of sale for actual inclusions.