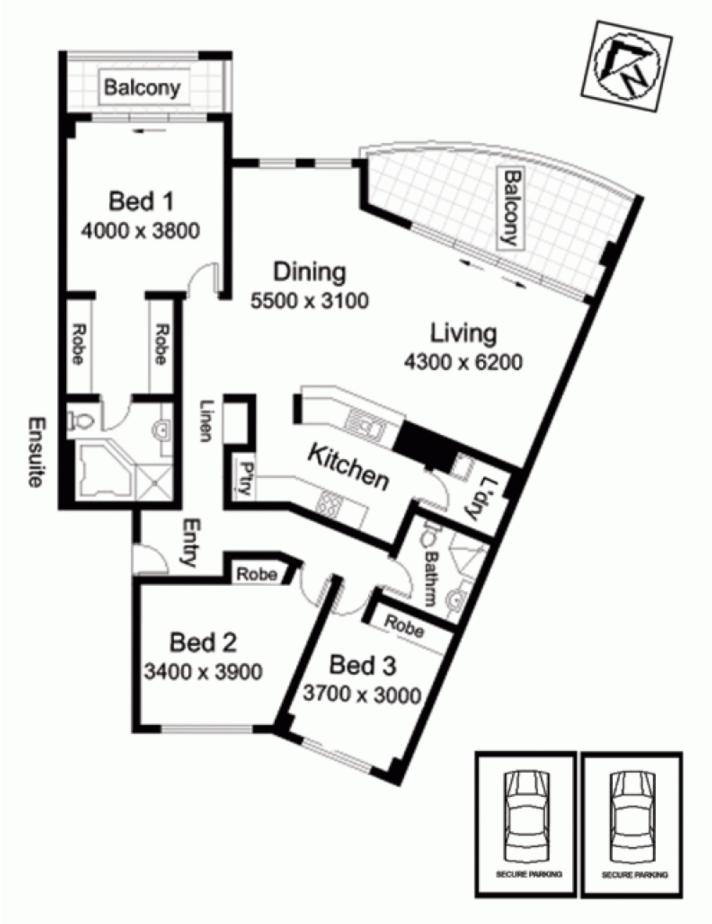

## 104/15 Warayama Place 'BALMAIN SHORES' ROZELLE NSW

Sit back, relax and enjoy the finer things in life!

Positioned on the absolute waterfront of "Balmain Shores" featuring direct access onto "Bridgewater Park" this stunning three bedroom apartment offers extensive indoor & outdoor living with an ever changing vista.

#### Property Features;

- \* Spectacular 180 degree harbour views & park outlook
- \* Large sun-drenched open plan living leading seamlessly onto an oversized north-east facing terrace
- \* Direct access onto parkland reserve
- \* Solid polished timber floors
- \* Ducted reverse cycle air-conditioning throughout
- \* Gourmet kitchen featuring granite bench tops, stainless

### 3 🛤 2 🚔 2 🚘

Price : SOLD FOR \$1,025,000 View : https://www.balmainrealty.com/1P0792

Every precaution has been taken to establish the accuracy of the above & reverse side information, but does not constitute any representation by the vendor or agent. Interested parties should make their own enquiries to verify the information contained in this document. Refer to contract of sale for actual inclusions.