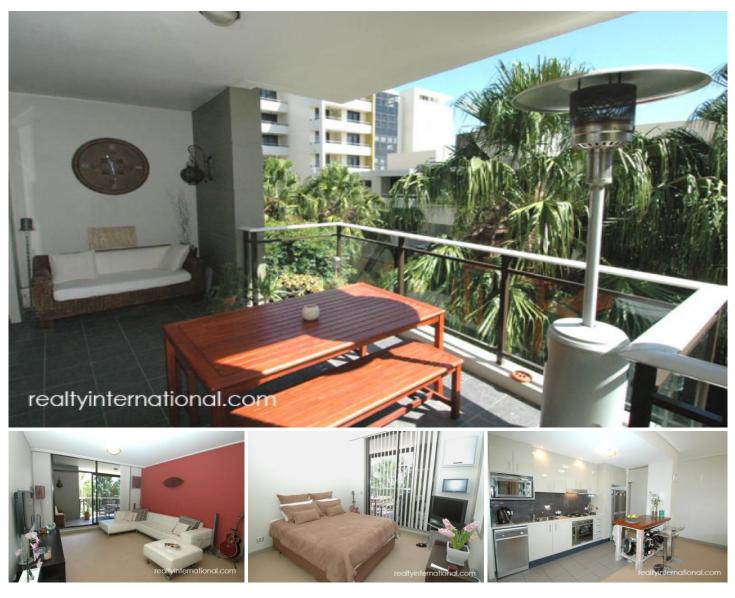

## **BALMAIN**Realty

505/27 Margaret Street 'BALMAIN SHORES' ROZELLE NSW

Featuring sun-drenched interiors that lead onto a spacious fully covered entertaining balcony with favourable northerly aspect this stunning apartment will not disappoint!

Property Features;

- \* Spacious open plan living
- \* Large 16m2 covered balcony with sunny northerly aspect
- \* Stylish kitchen features gas cooking & stainless steel appliances including dishwasher
- \* Air-conditioned throughout
- \* Stylish bathroom with integrated laundry
- \* Security car space
- \* Direct level access from parking to apartment
- \* Quiet corner position
- \* Security building with electronic key card access, visitor