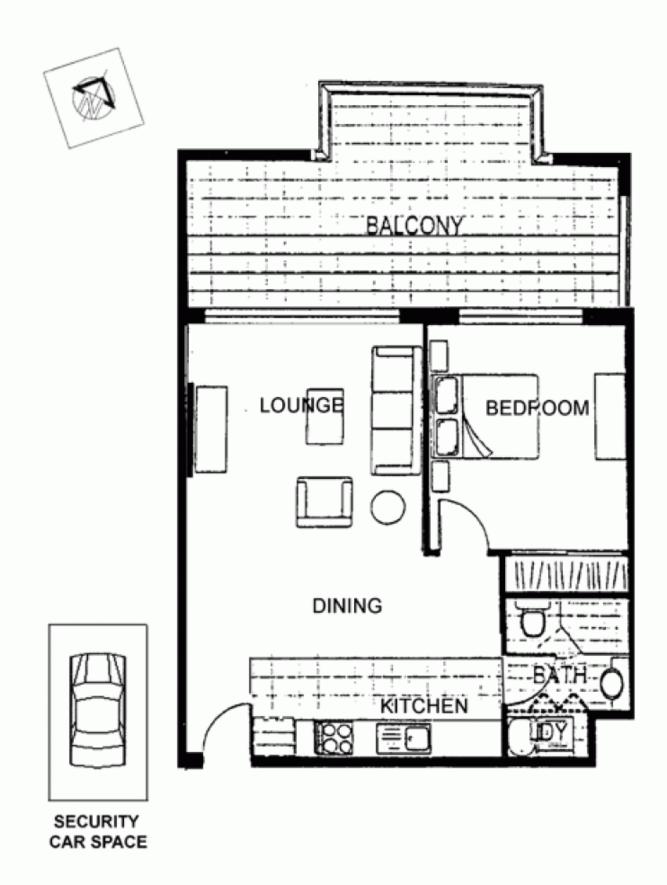

Property Features;

- \* Spacious open plan living
- \* Large 16m2 covered balcony with sunny northerly aspect
- \* Stylish kitchen features gas cooking & stainless steel appliances including dishwasher
- \* Air-conditioned throughout
- \* Stylish bathroom with integrated laundry
- \* Security car space
- \* Direct level access from parking to apartment
- \* Quiet corner position
- \* Security building with electronic key card access, visitor