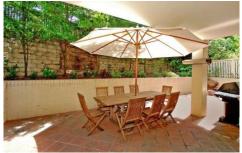

## Property features include:

- Oversized wrap around leafy courtyard ideal for entertaining your guests with privacy
- Generous living interiors with timber floor boards that step out onto your private courtyard
- Gourmet kitchen with quality appliances including dishwasher and ultra modern design of CaesarStone glass features
- 3 double sized bedrooms, master bedroom featuring ensuite
- Exquisite designer bathrooms