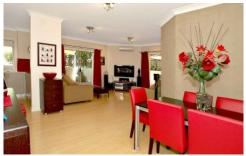

## Property features include:

- Oversized wrap around leafy courtyard ideal for entertaining your guests with privacy
- Generous living interiors with timber floor boards that step out onto your private courtyard
- Gourmet kitchen with quality appliances including dishwasher and ultra modern design of CaesarStone glass features
- 3 double sized bedrooms, master bedroom featuring ensuite
- Exquisite designer bathrooms