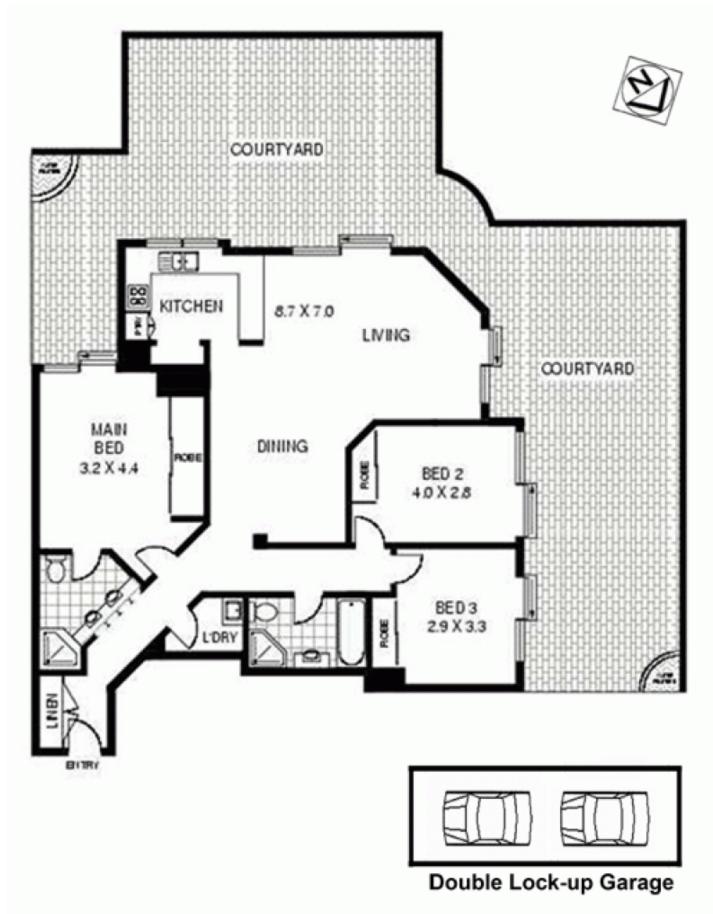

## 3 Figtree Avenue 'ABBOTSFORD COVE' ABBOTSFORD NSW

This spectacular designer apartment will surpass all your expectations. Nestled in the enviable "Abbotsford Cove" this spacious apartment offers a relaxing lifestyle suitable for the whole family.

## Property features include:

- Oversized wrap around leafy courtyard ideal for entertaining your guests with privacy
- Generous living interiors with timber floor boards that step out onto your private courtyard
- Gourmet kitchen with quality appliances including dishwasher and ultra modern design of CaesarStone glass features
- 3 double sized bedrooms, master bedroom featuring ensuite
- Exquisite designer bathrooms

3 🗀 2 📛 2 🖨

**Price:** SOLD FOR \$805,000

View: https://www.balmainrealty.com/1P0794

Bronte Brown (02) 9818 8888

Every precaution has been taken to establish the accuracy of the included information but does not constitute any representation by the vendor or agent. All interested parties should make their own enquiries to verify the information contained in this document. Refer to contract of sale for actual inclusions.