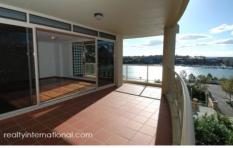

## Property Features;

- \* Large 26m2 North-East facing entertainer's balcony
- \* Polished timber floors throughout
- \* Large open plan living bathed in natural sunlight all day
- \* Gourmet kitchen featuring granite benchtops, stainless steel appliances & gas cooking
- \* Ducted reverse cycle air-conditioning throughout