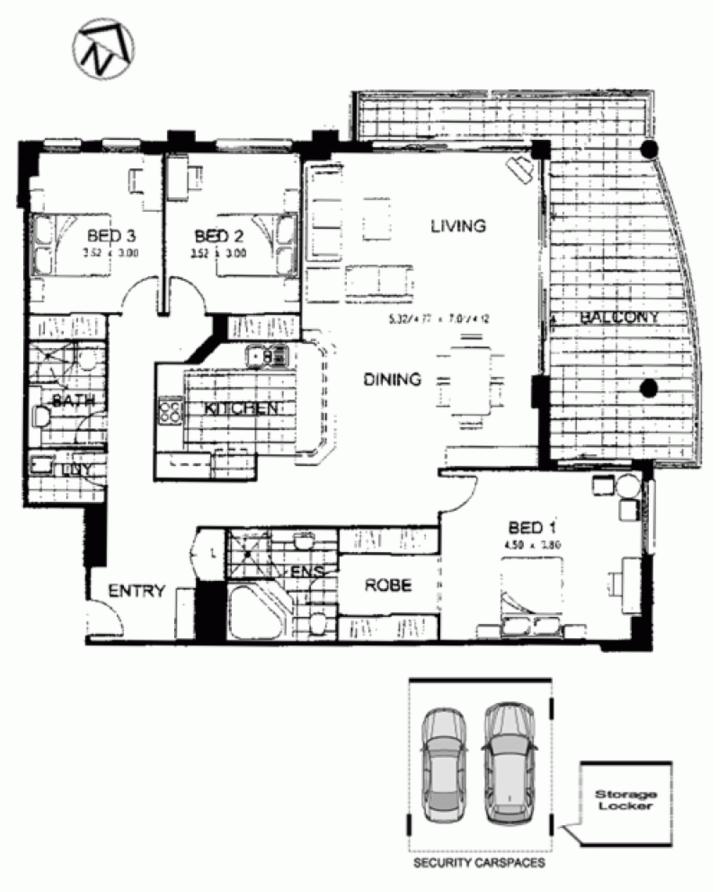

## 206/1 Warayama Place 'BALMAIN SHORES' ROZELLE NSW

Occupying a commanding hilltop position taking in spectacular panoramic harbour & park views this stunning 3 bedroom apartment located in the highly desirable "Balmain Shores" waterfront development offers easy low maintenance living & is located just a short walk from Darling Street's cosmopolitan strip & is less than 10 minutes by bus from the Sydney CBD.

## Property Features;

- \* Large 26m2 North-East facing entertainer's balcony
- \* Polished timber floors throughout
- \* Large open plan living bathed in natural sunlight all day
- \* Gourmet kitchen featuring granite benchtops, stainless steel appliances & gas cooking
- \* Ducted reverse cycle air-conditioning throughout

3 🗀 2 🔓 2 😭

**Price**: SOLD FOR \$1,040,000

View: https://www.balmainrealty.com/1P0798

Scott Robertson (02) 9818 8888

Every precaution has been taken to establish the accuracy of the included information, but does not constitute any representation by the vendor or agent. Prospective purchasers should make their own enquiries to verify the information contained in this document. Refer to contract of sale for actual inclusions.