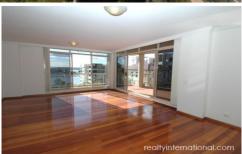

## Property Features;

- \* Large 26m2 North-East facing entertainer's balcony
- \* Polished timber floors throughout
- \* Large open plan living bathed in natural sunlight all day
- \* Gourmet kitchen featuring granite benchtops, stainless steel appliances & gas cooking
- \* Ducted reverse cycle air-conditioning throughout