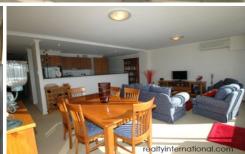

## Property Features;

- \* Spacious open plan living areas flow on to a large 21m2 north-east facing terrace
- \* Contemporary kitchen with stainless steel appliances including dishwasher and granite bench tops
- \* Spacious bedrooms both feature built-in wardrobes with access onto an additional balcony
- \* 2 Bathrooms (Master bedroom featuring private en-suite bathroom)
- \* Internal Laundry with clothes dryer
- \* Reverse cycle air-conditioning