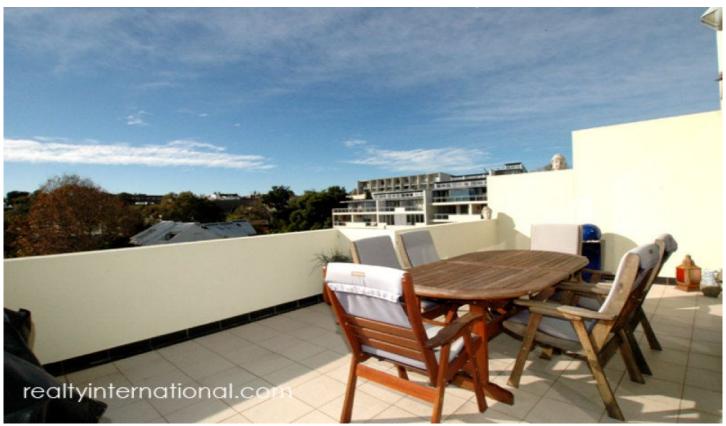

## Property Features;

- \* Spacious open plan living areas flow on to a large 21m2 north-east facing terrace
- \* Contemporary kitchen with stainless steel appliances including dishwasher and granite bench tops
- \* Spacious bedrooms both feature built-in wardrobes with access onto an additional balcony
- \* 2 Bathrooms (Master bedroom featuring private en-suite bathroom)
- \* Internal Laundry with clothes dryer
- \* Reverse cycle air-conditioning