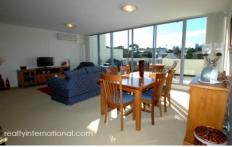

## Property Features;

- \* Spacious open plan living areas flow on to a large 21m2 north-east facing terrace
- \* Contemporary kitchen with stainless steel appliances including dishwasher and granite bench tops
- \* Spacious bedrooms both feature built-in wardrobes with access onto an additional balcony
- \* 2 Bathrooms (Master bedroom featuring private en-suite bathroom)
- \* Internal Laundry with clothes dryer
- \* Reverse cycle air-conditioning