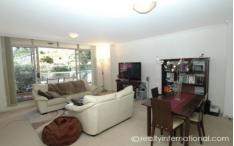

## Property features;

- \* Generous light filled open plan living that leads onto a sun-drenched north-east facing balcony
- \* Secluded outlook overlooking gardens & "Bridgewater Park"
- \* Water views
- \* Gourmet kitchen featuring large pantry space, granite benchtops with quality appliances featuring gas cooking, rangehood exhaust & dishwasher
- \* Large master bedroom features mirrored built-in