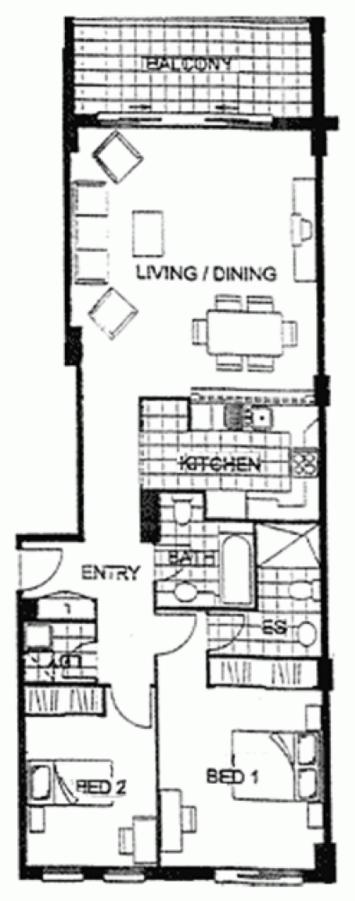

## Property features;

- \* Generous light filled open plan living that leads onto a sun-drenched north-east facing balcony
- \* Secluded outlook overlooking gardens & "Bridgewater Park"
- \* Water views
- \* Gourmet kitchen featuring large pantry space, granite benchtops with quality appliances featuring gas cooking, rangehood exhaust & dishwasher
- \* Large master bedroom features mirrored built-in

2 🗀 2 🔓 1 🖨

Price: SOLD FOR \$630,000

View: https://www.balmainrealty.com/1P0815

Scott Robertson (02) 9818 8888

Car space

Every precaution has been taken to establish the accuracy of the included information but does not constitute any representation by the vendor or agent. All interested parties should make their own enquiries to verify the information contained in this document. Refer to contract of sale for actual inclusions.