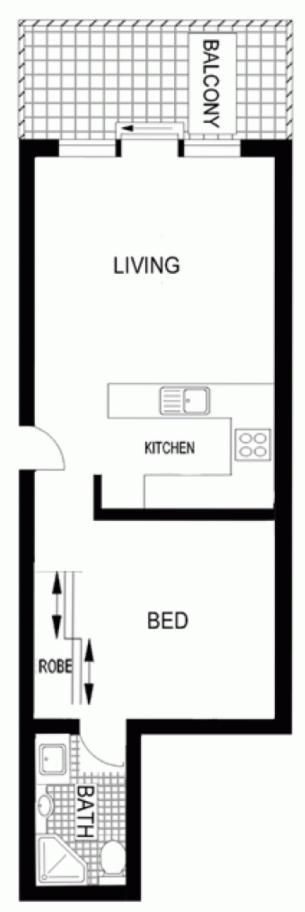

## 101/6 Yara Avenue 'BALMAIN SHORES' ROZELLE NSW

This stylish & contemporary studio apartment located in the "Balmain Shores" waterfront development is the ideal first home or investment.

Recently renovated & offered with vacant possession this fabulous apartment is ready for you to move in straight away or for the astute investor we currently have a 0% vacancy rate with a waiting list of pre qualified tenants eagerly waiting for rental accommodation.

## Property features include;

- \* Near new hardwood polished timber floors throughout
- \* Stylish gourmet kitchen featuring granite benchtops, gas cooking, range hood exhaust & dishwasher
- \* Spacious open plan lounge/dining that leads seamlessly onto a sun drenched north facing balcony