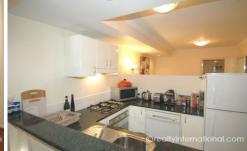

## Property features include;

- \* Near new hardwood polished timber floors throughout
- \* Stylish gourmet kitchen featuring granite benchtops, gas cooking, range hood exhaust & dishwasher
- \* Spacious open plan lounge/dining that leads seamlessly onto a sun drenched north facing balcony