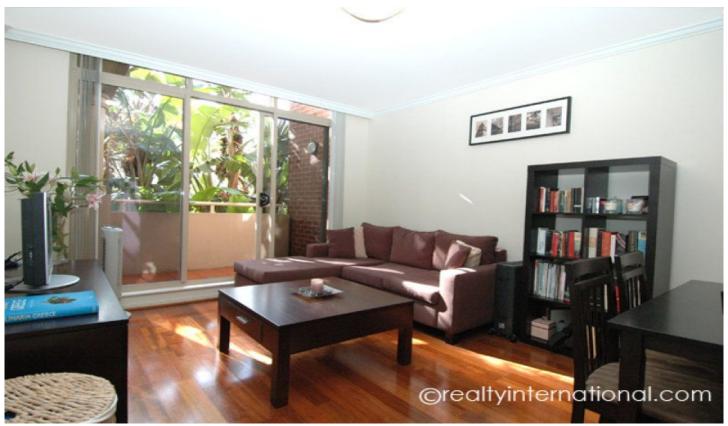

## Property features include;

- \* Near new hardwood polished timber floors throughout
- \* Stylish gourmet kitchen featuring granite benchtops, gas cooking, range hood exhaust & dishwasher
- \* Spacious open plan lounge/dining that leads seamlessly onto a sun drenched north facing balcony