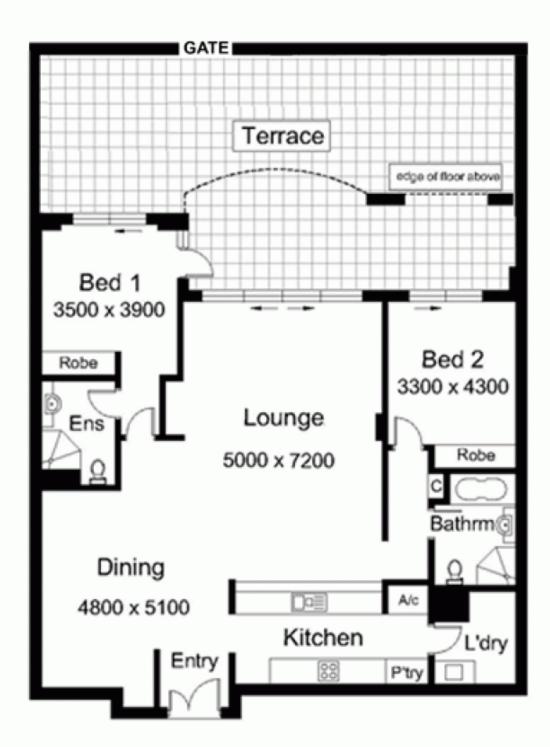

#### 149/5 Wulumay Close 'Balmain Cove' ROZELLE NSW

Offering a massive 174 m2 of living space featuring absolute privacy and a lovely tropical garden outlook with waterviews this superb apartment located in the 'Balmain Cove' waterfront complex offers extensive indoor & outdoor entertaining spaces and takes in a favourable sun filled northerly aspect.

#### Property features;

- \* Offering very spacious living set over 174 m2
- \* Generous living area that opens seamlessly onto a sundrenched north facing terrace
- \* Separate dining area or ideal home office
- \* Private gate access onto rooftop garden & swimming pool
- \* Two spacious & light filled bedrooms separated by the living areas. Both feature built-in robes & direct access onto terrace