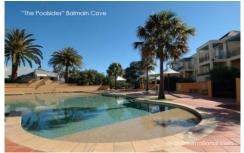

#### Property features;

- \* Offering very spacious living set over 174 m2
- \* Generous living area that opens seamlessly onto a sundrenched north facing terrace
- \* Separate dining area or ideal home office
- \* Private gate access onto rooftop garden & swimming pool
- \* Two spacious & light filled bedrooms separated by the living areas. Both feature built-in robes & direct access onto terrace