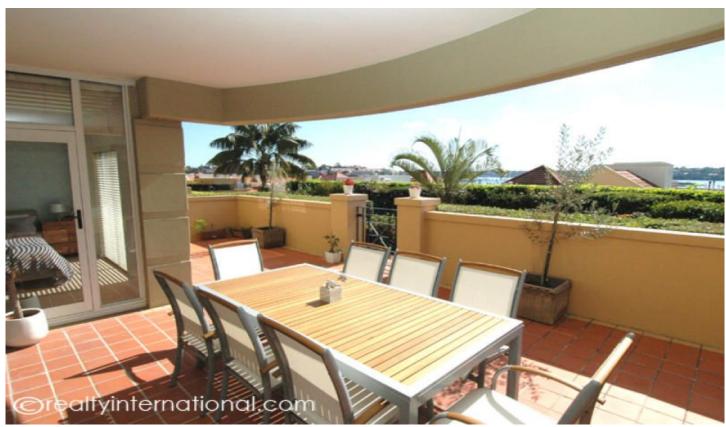

#### 149/5 Wulumay Close 'Balmain Cove' ROZELLE NSW

Offering a massive 174 m2 of living space featuring absolute privacy and a lovely tropical garden outlook with waterviews this superb apartment located in the 'Balmain Cove' waterfront complex offers extensive indoor & outdoor entertaining spaces and takes in a favourable sun filled northerly aspect.

#### Property features;

- \* Offering very spacious living set over 174 m2
- \* Generous living area that opens seamlessly onto a sundrenched north facing terrace
- \* Separate dining area or ideal home office
- \* Private gate access onto rooftop garden & swimming pool
- \* Two spacious & light filled bedrooms separated by the living areas. Both feature built-in robes & direct access onto terrace