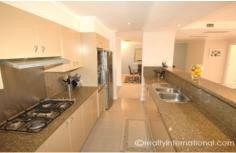

#### 149/5 Wulumay Close 'Balmain Cove' ROZELLE NSW

Offering a massive 174 m2 of living space featuring absolute privacy and a lovely tropical garden outlook with waterviews this superb apartment located in the 'Balmain Cove' waterfront complex offers extensive indoor & outdoor entertaining spaces and takes in a favourable sun filled northerly aspect.

#### Property features;

- \* Offering very spacious living set over 174 m2
- \* Generous living area that opens seamlessly onto a sundrenched north facing terrace
- \* Separate dining area or ideal home office
- \* Private gate access onto rooftop garden & swimming pool
- \* Two spacious & light filled bedrooms separated by the living areas. Both feature built-in robes & direct access onto terrace