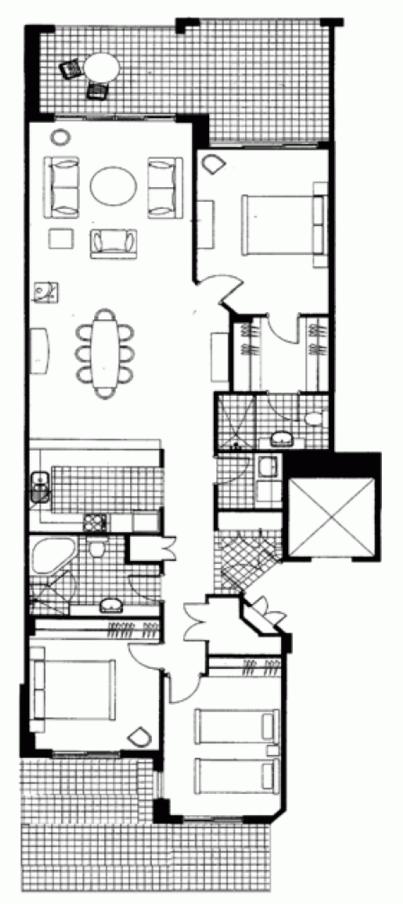

## 8/3 Wulumay Close 'Balmain Cove' ROZELLE NSW

Taking in spectacular panoramic harbour views and overlooking manicured gardens this sun filled north facing waterfront apartment located in "Balmain Cove" is a must to inspect.

## Property features;

- \* Direct access onto the waterfront & marina facility through your own private gate
- \* Panoramic harbour views
- \* Sun drenched north facing living
- \* Spacious covered entertaining terrace with access onto waterfront
- \* King size master bedroom features water views, access onto north facing terrace with ensuite bathroom & walk in wardrobes
- \* Large rear courtyard accessible off second & third

3 🚑 2 🚔 2 🗬

**Price** : SOLD FOR \$1,385,000

Building Size: 28 sqm

View: https://www.balmainrealty.com/1P0820

Bronte Brown (02) 9818 8888

Every precaution has been taken to establish the accuracy of the included information but does not constitute any representation by the vendor or agent. All interested parties should make their own enquiries to verify the information contained in this document. Refer to contract of sale for actual inclusions.