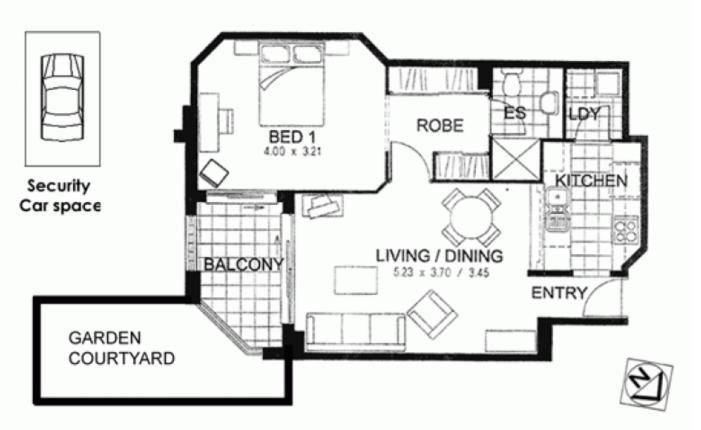

## 103/32 Warayama Place 'BALMAIN SHORES' ROZELLE NSW

Located in the highly desirable 'Balmain Shores' resort style waterfront development positioned just metres from waterfront parkland & the 'Bay Run' offering over 8kms of walking and cycling trails along the foreshore with cafes & restaurants only a minutes easy stroll away this one bedroom apartment has it all.

Offered with "Vacant Possession" this is the ideal opportunity for the first home buyer to move in or alternatively an ideal investment opportunity with rental potential \$430 per week.

## Property features;

- \* Large 15m2 garden courtyard
- \* Spacious open plan living