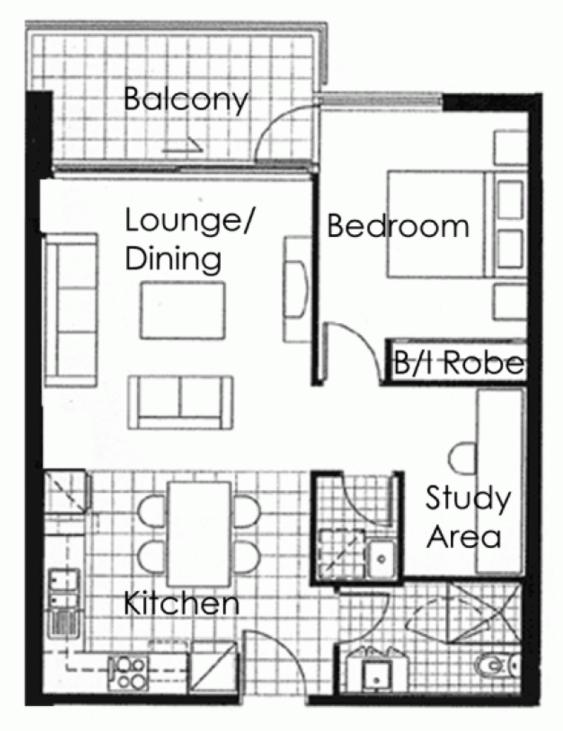

## 312/41 Terry Street 'Atelier' ROZELLE NSW

Located in the stylish & contemporary "Atelier" building just 5 years old this fabulous one bedroom apartment featuring additional study area will tick all of your boxes.

## Property features;

- Top floor corner position
- Open plan living spaces with windows on two sides that