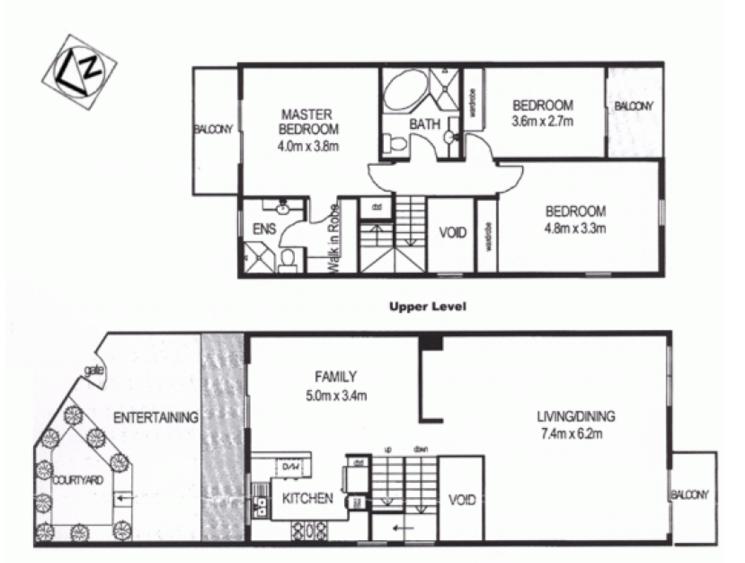

Property features include;

\* TORRENS TITLE (Not Strata)

\* Generous proportions throughout including two separate living areas

\* Low maintenance courtyard garden leading seamlessly on to parkland reserve

\* Gourmet kitchen featuring solid granite benchtops, stainless steel appliances including dishwasher, large 5 burner gas cooktop with rangehood exhaust, oven & microwave

\* 3 Well appointed bedrooms. The master suite features

3 🛤 2 🚔 2 🚘

Price : SOLD FOR \$1,400,000
View : https://www.balmainrealty.com/1P0825

Scott Robertson (02) 9818 8888

**Ground Level** 

Every precaution has been taken to establish the accuracy of the included information but does not constitute any representation by the vendor or agent. All interested parties should make their own enquiries to verify the information contained in this document. Refer to contract of sale for actual inclusions.