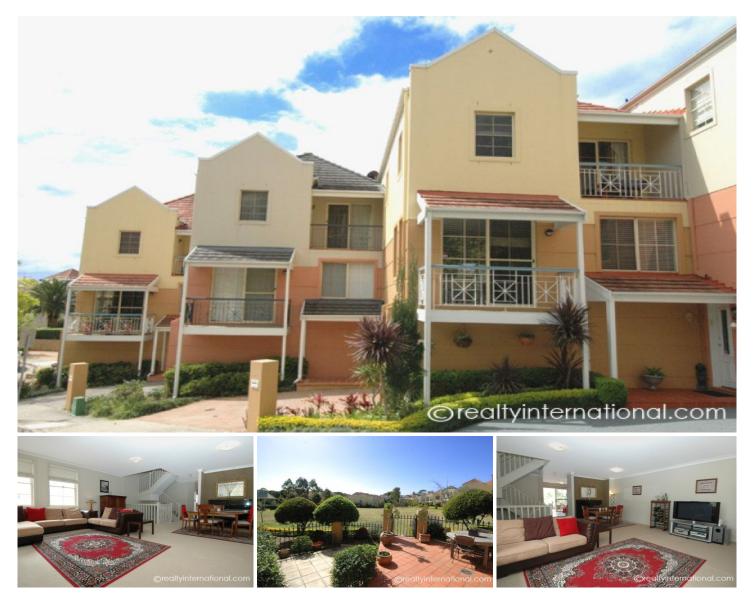

## 6 Wulumay Close 'Balmain Cove' ROZELLE NSW

This stylish & spacious family sized home set in the "Balmain Cove" resort style complex offers complete privacy with a stunning parkland backdrop of the lush & leafy "Elliott Park".

Property features include;

\* TORRENS TITLE (Not Strata)

\* Generous proportions throughout including two separate living areas

\* Low maintenance courtyard garden leading seamlessly on to parkland reserve

\* Gourmet kitchen featuring solid granite benchtops, stainless steel appliances including dishwasher, large 5 burner gas cooktop with rangehood exhaust, oven & microwave

\* 3 Well appointed bedrooms. The master suite features