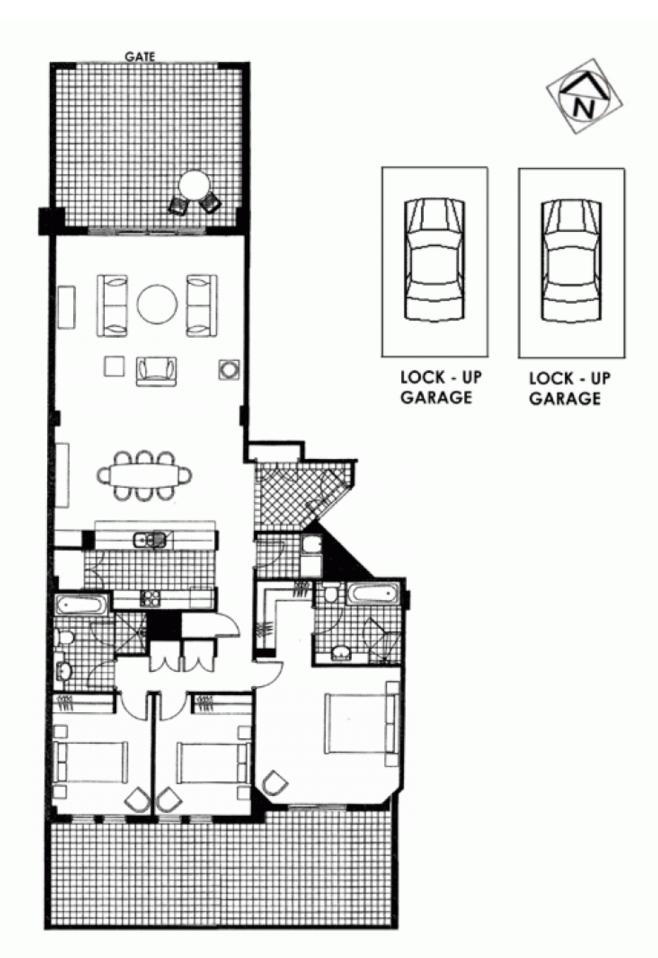

Positioned just metres from the waters edge, offering generous proportions of indoor & outdoor living covering 231m2 with secluded alfresco entertaining areas this stunning apartment offers a lifestyle of distinction and grandeur.

Property features include;

- \* Seamless flow to gigantic north facing terrace
- \* Water views

3 🛤 2 🚔 2 🚘

Price : SOLD FOR \$1,150,000 View : https://www.balmainrealty.com/1P0826

Scott Robertson (02) 9818 8888