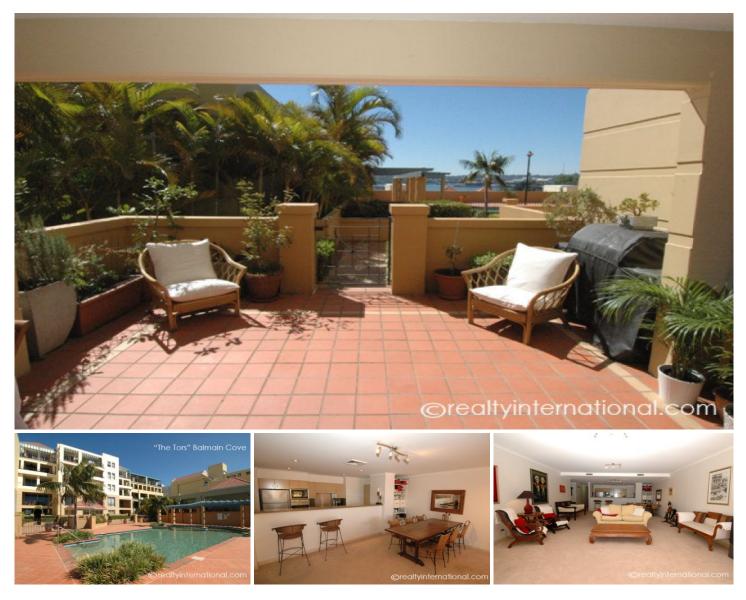

## **BALMAIN**Realty

64/3 Wulumay Close 'Balmain Cove' ROZELLE NSW

"Sun Filled North Facing Apartment with Water Views & Generous Outdoor Living"

Enjoy basking in sunlight in this stunning north facing three bedroom garden apartment located in the popular 'Balmain Cove' waterfront development.

Positioned just metres from the waters edge, offering generous proportions of indoor & outdoor living covering 231m2 with secluded alfresco entertaining areas this stunning apartment offers a lifestyle of distinction and grandeur.

Property features include;

- \* Seamless flow to gigantic north facing terrace
- \* Water views

3 🛤 2 🚔 2 🚘

Price : SOLD FOR \$1,150,000 View : https://www.balmainrealty.com/1P0826

Scott Robertson (02) 9818 8888