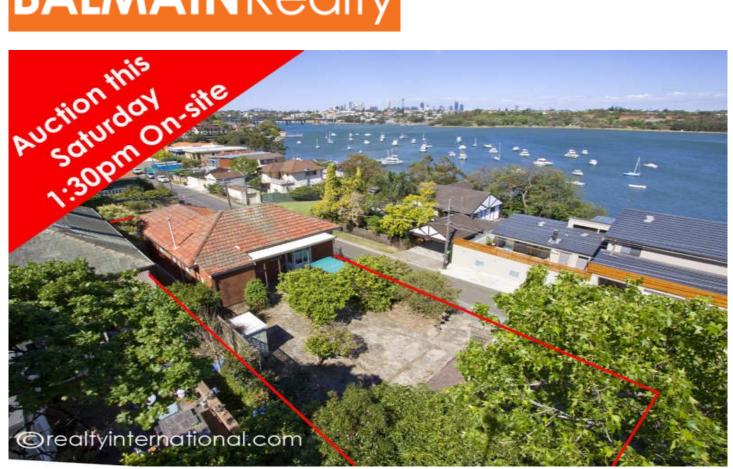

## 3 Gipps Street DRUMMOYNE NSW

Offered for the first time in over 50 years this prime parcel of land is without a doubt one of the best elevated blocks in Drummoyne with stunning Sydney CBD & water views.

Build your dream home and take advantage of a 180 degree panorama including harbour bridge, city skyline, "Callan Park" parkland and waterfront views.

Minutes walk to bus & ferry transport, Birkenhead Point Shopping Centre with Coles Supermarket, restaurants, cafes, gymnasium, sailing & rowing/ sport clubs, Drummoyne Olympic Swimming Pool & on the door step of "The Bay Run" offering over 8kms of walking & cycling trails along the waterfront.

Approximate Land size - 537m2 (41m x 13m)

3 📭 1 🟪 2 🗬

Price: SOLD AT AUCTION!!!

View: https://www.balmainrealty.com/1P0828

Bronte Brown (02) 9818 8888