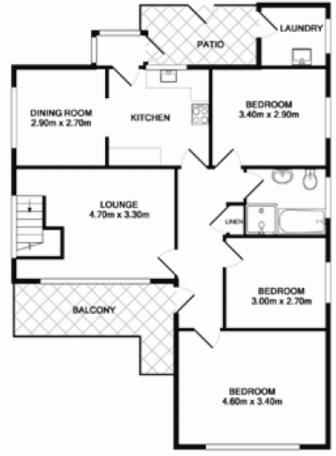

## 3 Gipps Street Drummoyne

TOTAL APPROX. FLOOR AREA 119.9 SQ.M.

Disclaimer: Measurements are approximate and not to scale - for illustrative and promotional purposes only. No liability will be accepted. grants of tim.wightman@open2view.com.au 0422 516 828