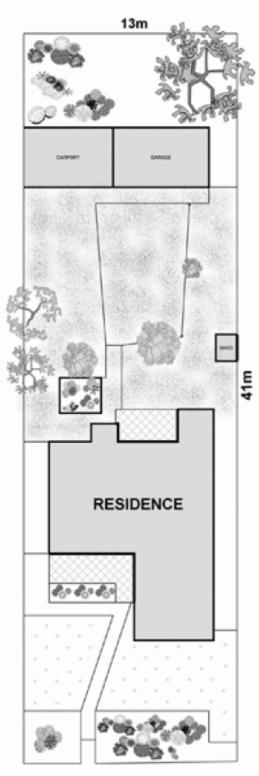

Approximate Land size - 537m2 (41m x 13m)

3 📭 1 🟪 2 🗬

Price: SOLD AT AUCTION!!!

View: https://www.balmainrealty.com/1P0828

Bronte Brown (02) 9818 8888

**BASEMENT LEVEL** 

SITE PLAN