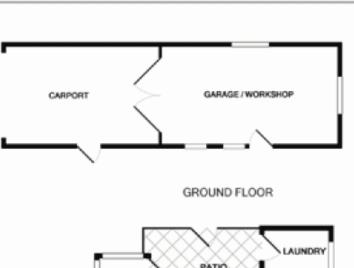

## 3 Gipps Street Drummoyne

TOTAL APPROX. FLOOR AREA 119.9 SQ.M.

Disclaimer: Measurements are approximate and not to scale - for illustrative and promotional purposes only. No liability will be accepted. grants of tim.wightman@open2view.com.au 0422 516 828