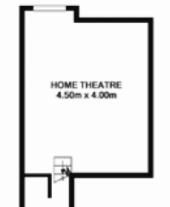

## 3 Gipps Street Drummoyne

TOTAL APPROX. FLOOR AREA 119.9 SQ.M.

Disclaimer: Measurements are approximate and not to scale - for illustrative and promotional purposes only. No liability will be accepted. grants of tim.wightman@open2view.com.au 0422 516 828