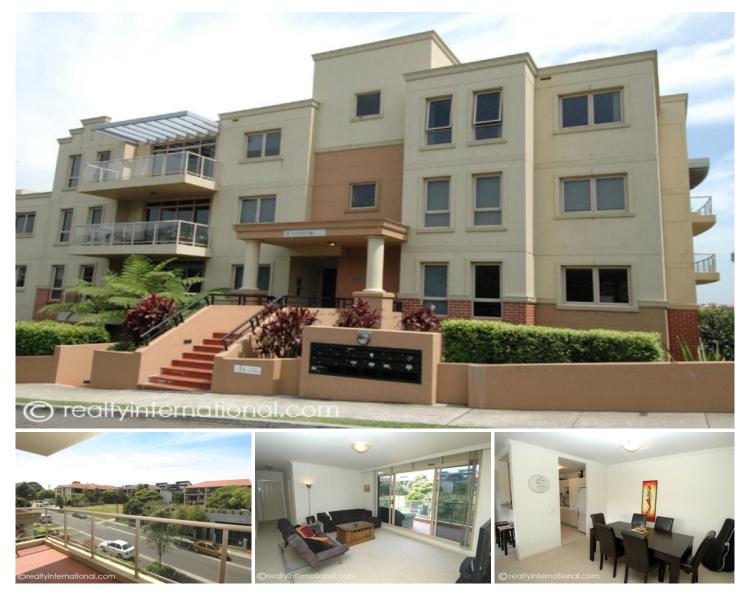

## 510/3 Warayama Place 'BALMAIN SHORES' ROZELLE NSW

Positioned in the sought after 'Balmain Shores' waterfront complex this stylish & spacious two bedroom apartment is just a minutes easy walk to Darling Street's cafes & restaurants with bus transport from your door step that takes you into the Sydney CBD in approximately 10 minutes.

Property features include;

- Spacious open plan living that leads onto a large covered 10sqm balcony

- Gourmet kitchen with granite benchtops, stainless steel appliances including dishwasher, gas cook top & rangehood exhaust

- Both bedrooms are double sized with built-in wardrobes & are separated by living which offers complete privacy

2 🛤 2 🖕 1 🚘

Price : SOLD FOR \$660,000 View : https://www.balmainrealty.com/1P0829

Scott Robertson (02) 9818 8888