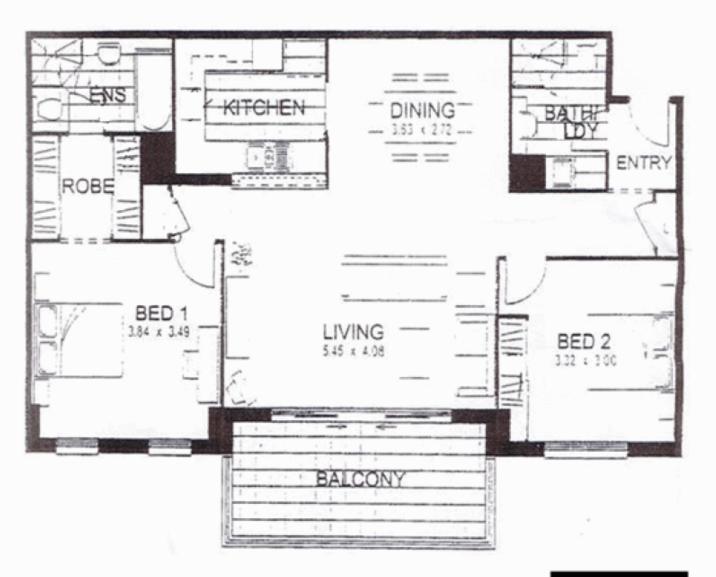

Property features include;

- Spacious open plan living that leads onto a large covered 10sqm balcony

- Gourmet kitchen with granite benchtops, stainless steel appliances including dishwasher, gas cook top & rangehood exhaust

- Both bedrooms are double sized with built-in wardrobes & are separated by living which offers complete privacy

2 🛤 2 🖕 1 🚘

Price : SOLD FOR \$660,000 View : https://www.balmainrealty.com/1P0829

Scott Robertson (02) 9818 8888