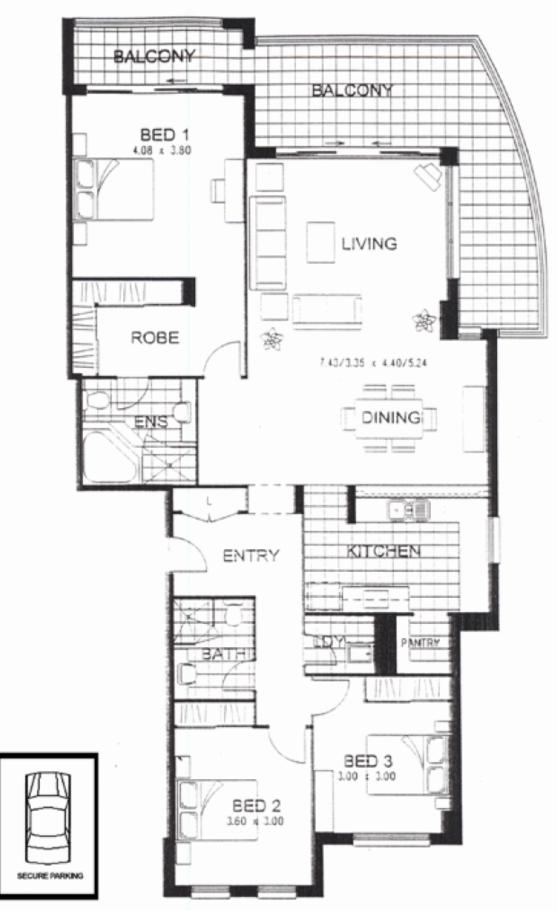

Property features include;

- Impressive water views & parkland outlook

. . . . . .

Price : SOLD FOR \$1,210,000 View : https://www.balmainrealty.com/1P0830

Scott Robertson (02) 9818 8888

https://www.balmainrealty.com

SECURE PARKING

Every precaution has been taken to establish the accuracy of the included information, but does not constitute any representation by the vendor or agent. Prospective purchasers should make their own enquiries to verify the information contained in this document. Refer to contract of sale for actual inclusions.