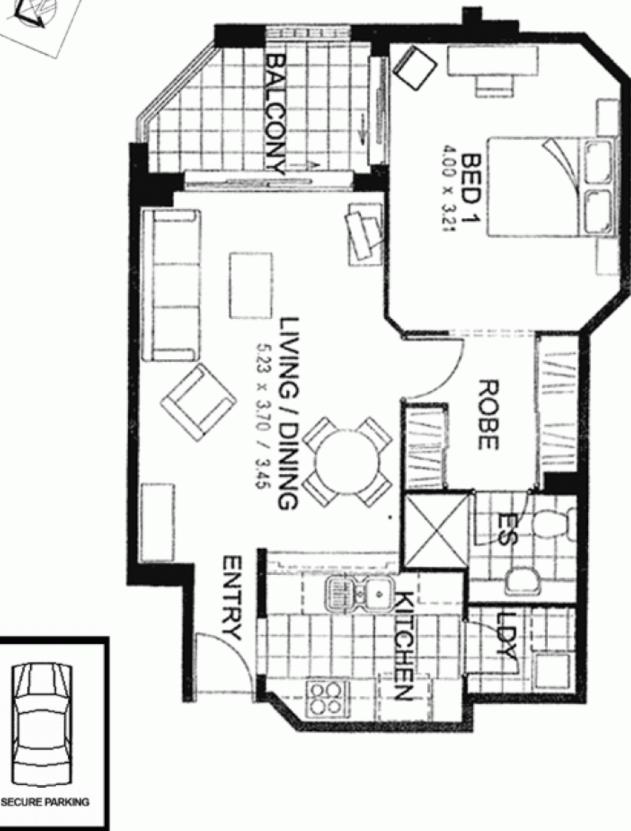

## 203/32 Warayama Place 'BALMAIN SHORES' ROZELLE NSW

This fabulous one bedroom apartment situated in the popular ' Balmain Shores' waterfront complex will make the ideal first home or investment.

Positioned just metres from the waterfront with direct access onto the "Bay Run" offering over 8kms of walking & cycling trails along the harbour foreshore, being an easy stroll to public transport and just a few minutes walk from Darling Street's vibrant cafe & restaurant strip this is the perfect lifestyle opportunity.

Property features include;

- \* Private covered balcony with garden outlook & easterly aspect
- \* Large open plan living

Price : SOLD FOR \$435,000 View : https://www.balmainrealty.com/1P0832

Scott Robertson (02) 9818 8888