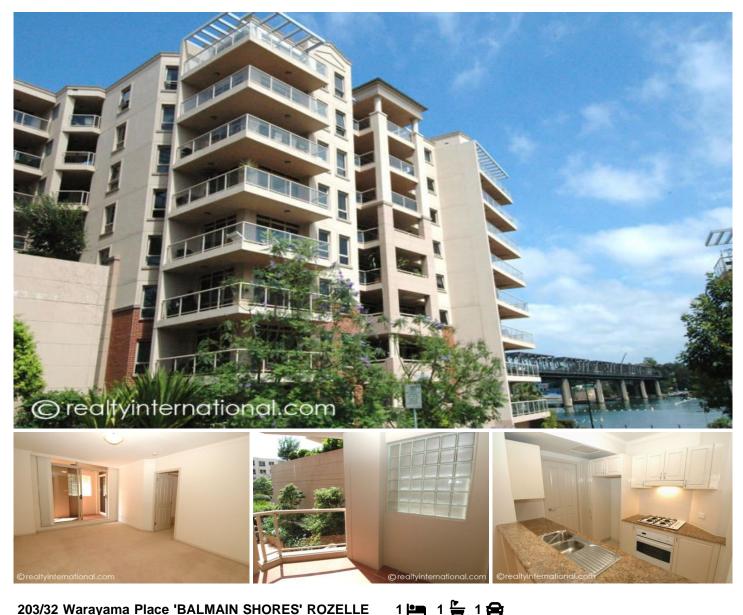

## 203/32 Warayama Place 'BALMAIN SHORES' ROZELLE NSW

This fabulous one bedroom apartment situated in the popular ' Balmain Shores' waterfront complex will make the ideal first home or investment.

Positioned just metres from the waterfront with direct access onto the "Bay Run" offering over 8kms of walking & cycling trails along the harbour foreshore, being an easy stroll to public transport and just a few minutes walk from Darling Street's vibrant cafe & restaurant strip this is the perfect lifestyle opportunity.

Property features include;

- \* Private covered balcony with garden outlook & easterly aspect
- \* Large open plan living

Price : SOLD FOR \$435,000 View : https://www.balmainrealty.com/1P0832

Scott Robertson (02) 9818 8888