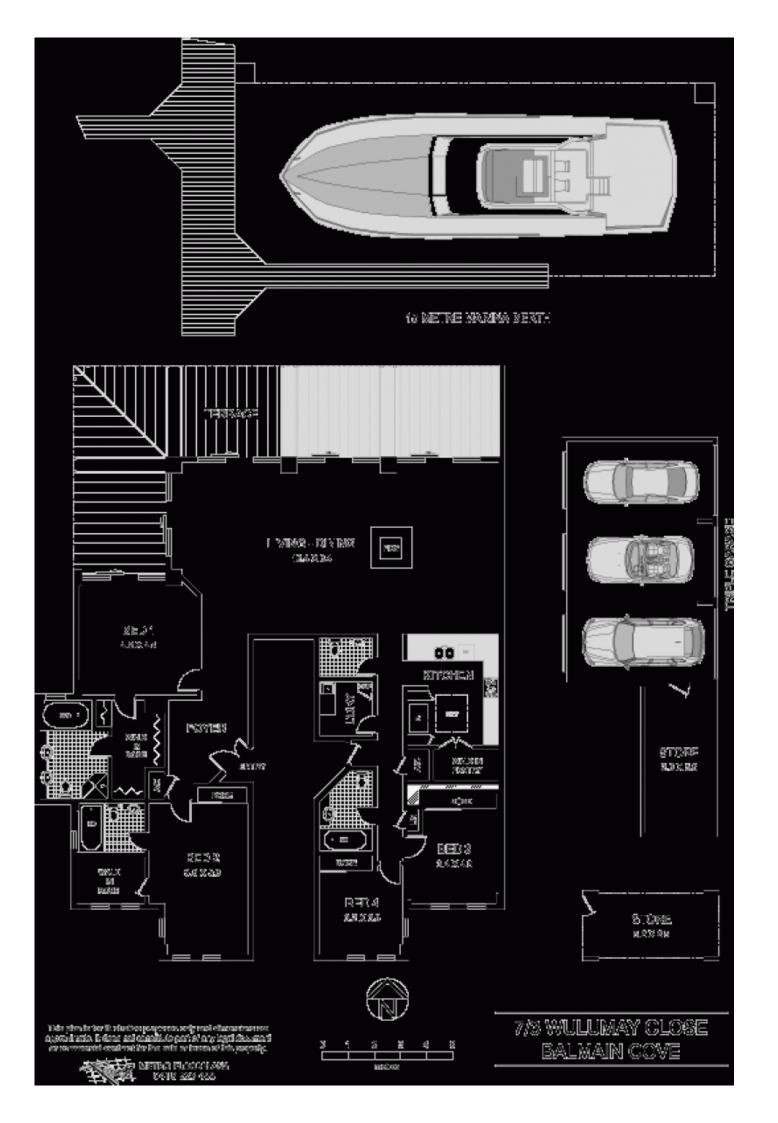

## 7/3 Wulumay Close 'Balmain Cove' ROZELLE NSW

Positioned on the absolute waterfront of 'Balmain Cove' this lavish waterfront penthouse apartment offers a generous 302m2 of living space and takes in stunning panoramic harbour views. No expense has been spared with this exceptionally well presented designer property!

4 📭 3 🚍 3 🚍

Price : PRICE WITHHELD

Building Size: 33 sqm

View: https://www.balmainrealty.com/1P0833

Scott Robertson (02) 9818 8888

Accommodation;