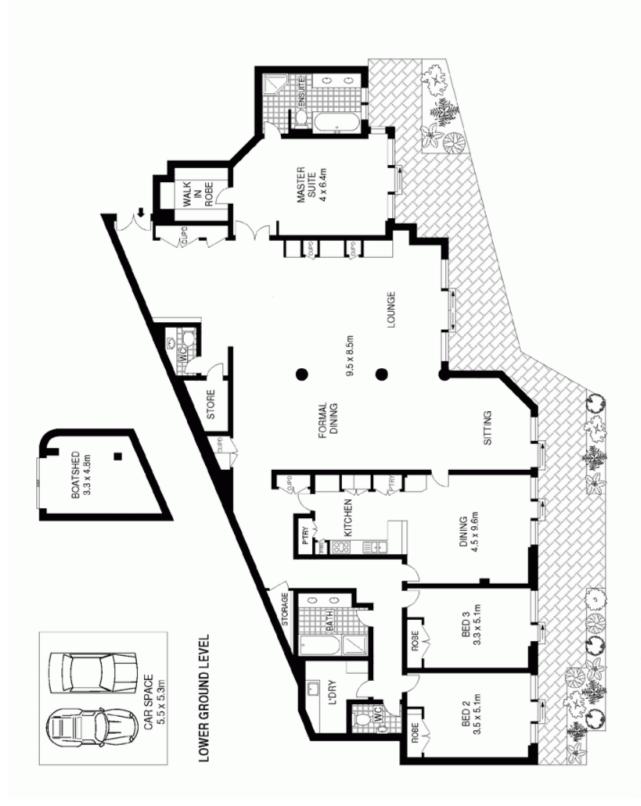

## 1/18-20 River Street BIRCHGROVE NSW

Offering a very spacious 373sqm of living space this exquisite waterfront apartment is found in the boutique complex "High Waters" of only six. Encased in glass and surrounded by a wrap around terrace to maximise the breathtaking North facing panoramic views, the layout of this apartment concentrates on effortless indoor & outdoor entertaining & secure, low maintenance living.

## Features:

- Outstanding floor plan ideally suited to entertain on a grand scale, enormous formal & informal living areas
- Sun filled North orientation with waterviews from all living areas
- King sized master bedroom with large spa ensuite & walk in robe & glass door access onto the terrace
- Enticing & contemporary kitchen with stainless steel Smeg appliances