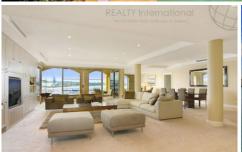

## 1/18-20 River Street BIRCHGROVE NSW

Offering a very spacious 373sqm of living space this exquisite waterfront apartment is found in the boutique complex "High Waters" of only six. Encased in glass and surrounded by a wrap around terrace to maximise the breathtaking North facing panoramic views, the layout of this apartment concentrates on effortless indoor & outdoor entertaining & secure, low maintenance living.

## Features:

- Outstanding floor plan ideally suited to entertain on a grand scale, enormous formal & informal living areas
- Sun filled North orientation with waterviews from all living areas
- King sized master bedroom with large spa ensuite & walk in robe & glass door access onto the terrace
- Enticing & contemporary kitchen with stainless steel Smeg appliances