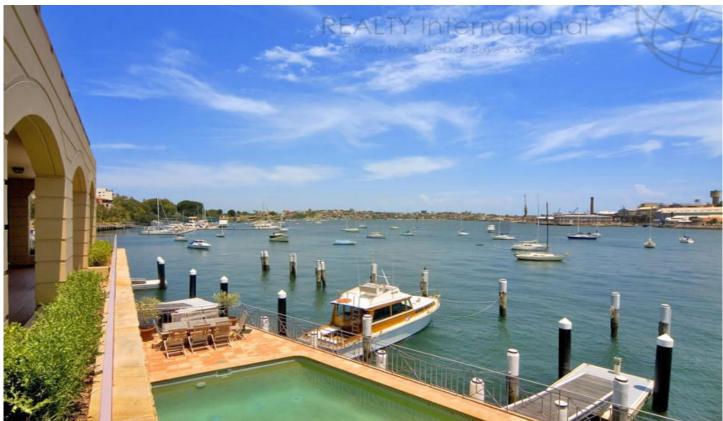

## 1/18-20 River Street BIRCHGROVE NSW

Offering a very spacious 373sqm of living space this exquisite waterfront apartment is found in the boutique complex "High Waters" of only six. Encased in glass and surrounded by a wrap around terrace to maximise the breathtaking North facing panoramic views, the layout of this apartment concentrates on effortless indoor & outdoor entertaining & secure, low maintenance living.

## Features:

- Outstanding floor plan ideally suited to entertain on a grand scale, enormous formal & informal living areas
- Sun filled North orientation with waterviews from all living areas
- King sized master bedroom with large spa ensuite & walk in robe & glass door access onto the terrace
- Enticing & contemporary kitchen with stainless steel Smeg appliances