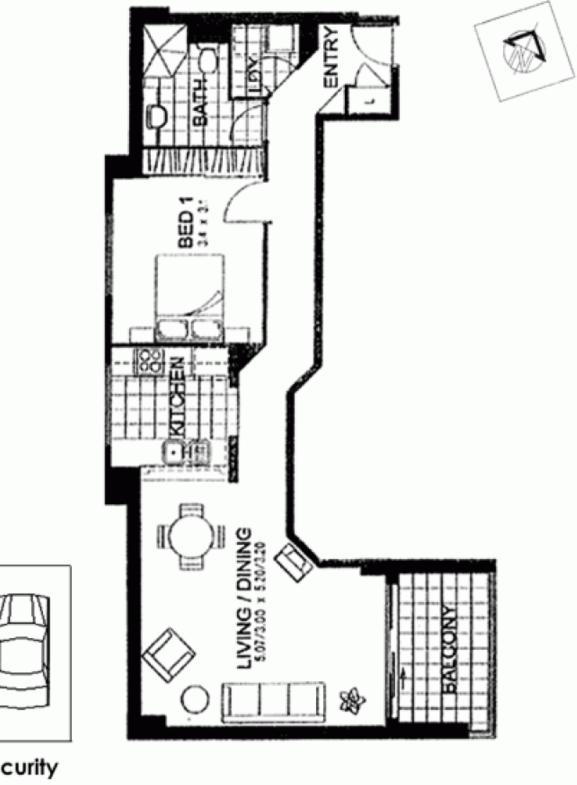

## 204/32 Warayama Place 'BALMAIN SHORES' ROZELLE NSW

Offering a very spacious 64m2 of living space this stunning one bedroom apartment situated in the "Balmain Shores" waterfront resort style complex is the ideal first home or investment.

Currently rented at \$435 per week on a month by month agreement.

Property features include;

- Spacious open plan living that leads onto a private balcony with garden outlook
- Gourmet kitchen with granite benchtops, gas cook top, oven, rangehood & dishwasher
- Large bedroom with built-in wardrobes
- Stylish bathroom

## 1 🚐 1 🚔 1 😭

**Price:** SOLD FOR \$448,000

View: https://www.balmainrealty.com/1P0840

Scott Robertson (02) 9818 8888

Security
Car space

Every precaution has been taken to establish the accuracy of the included information, but does not constitute any representation by the vendor or agent. Interested parties shuld make their own enquiries to verify the information contained in this document.