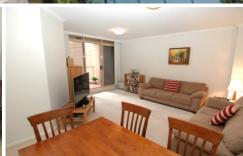

Currently rented at \$435 per week on a month by month agreement.

Property features include;

- Spacious open plan living that leads onto a private balcony with garden outlook
- Gourmet kitchen with granite benchtops, gas cook top, oven, rangehood & dishwasher
- Large bedroom with built-in wardrobes
- Stylish bathroom