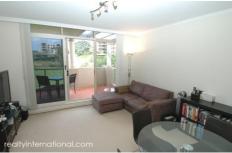

Property features include;

- Spacious open plan living & large balcony set over 50m2
- Top floor position
- Stunning harbour views
- Sun drenched living with North-East aspect
- Gourmet kitchen with granite benchtops with gas cooking, rangehood and dishwasher
- Large bedroom area with built-in wardrobes
- Stylish bathroom