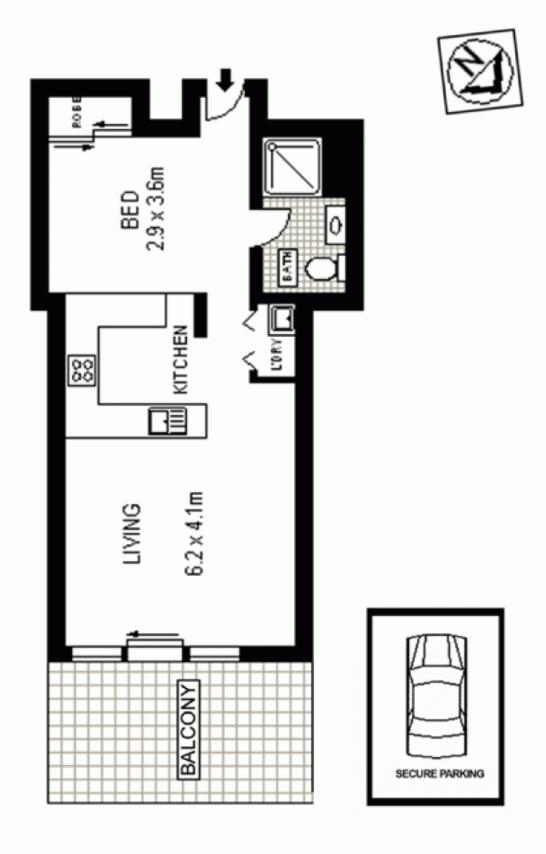

## 510/11 Warayama Place 'Balmain Shores' ROZELLE NSW

This fabulous larger than your average studio apartment located on the waterfront of the resort style "Balmain Shores" complex features stunning water views and parkland outlook all just minutes walk from transport and Darling Street's cosmopolitan cafes & restaurants.

Property features include;

- Spacious open plan living & large balcony set over 50m2
- Top floor position
- Stunning harbour views
- Sun drenched living with North-East aspect
- Gourmet kitchen with granite benchtops with gas cooking, rangehood and dishwasher
- Large bedroom area with built-in wardrobes
- Stylish bathroom