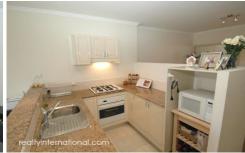

Property features include;

- Spacious open plan living & large balcony set over 50m2
- Top floor position
- Stunning harbour views
- Sun drenched living with North-East aspect
- Gourmet kitchen with granite benchtops with gas cooking, rangehood and dishwasher
- Large bedroom area with built-in wardrobes
- Stylish bathroom