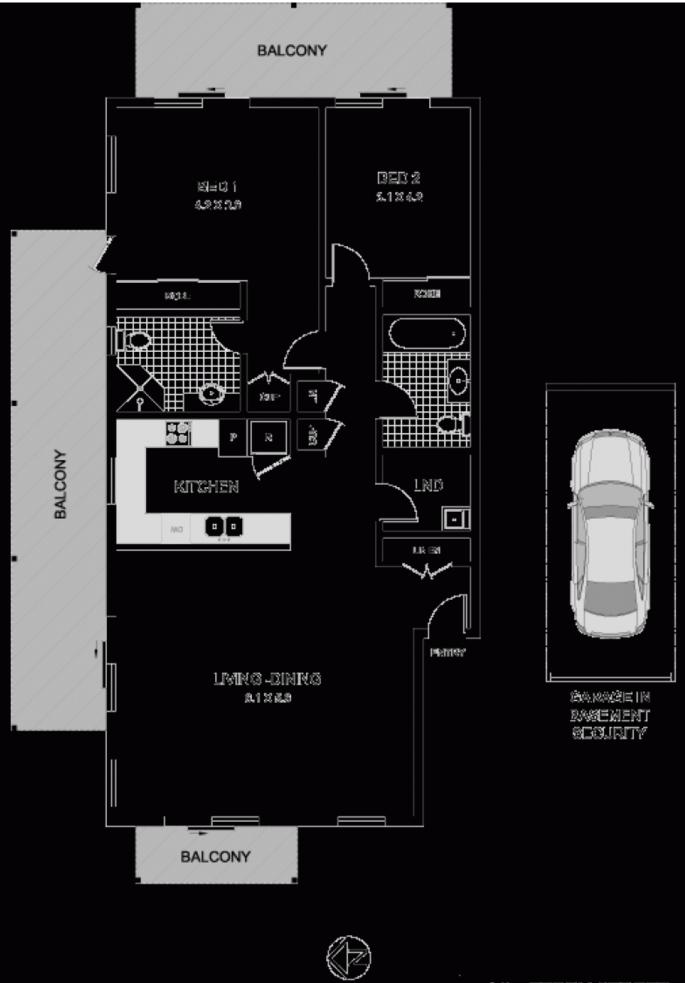

## 6/35 Terry Street 'Balmain Cove' ROZELLE NSW

Offering a generous 140m2 of living space this contemporary apartment set in the popular resort like "Balmain Cove" waterfront complex takes in expansive views and is ideally located just a short stroll from cafes, restaurants and transport.

Property features include;

- Top floor position
- Light & airy spacious open plan living
- Sun drenched north facing apartment with 3 x covered balconies
- Distant water views and leafy district outlook
- Polished timber floors throughout
- Gourmet kitchen with solid granite benchtops & European appliances including gas cooktop, dishwasher & built-in fridge