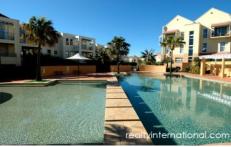

## 6/35 Terry Street 'Balmain Cove' ROZELLE NSW

Offering a generous 140m2 of living space this contemporary apartment set in the popular resort like "Balmain Cove" waterfront complex takes in expansive views and is ideally located just a short stroll from cafes, restaurants and transport.

Property features include;

- Top floor position
- Light & airy spacious open plan living
- Sun drenched north facing apartment with 3 x covered balconies
- Distant water views and leafy district outlook
- Polished timber floors throughout
- Gourmet kitchen with solid granite benchtops & European appliances including gas cooktop, dishwasher & built-in fridge