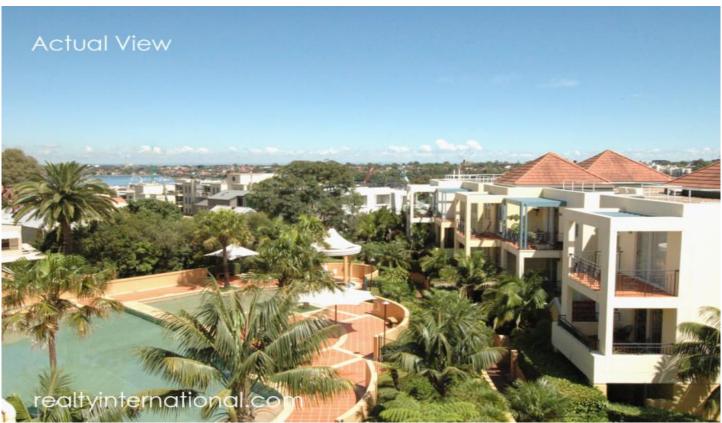

## 6/35 Terry Street 'Balmain Cove' ROZELLE NSW

Offering a generous 140m2 of living space this contemporary apartment set in the popular resort like "Balmain Cove" waterfront complex takes in expansive views and is ideally located just a short stroll from cafes, restaurants and transport.

Property features include;

- Top floor position
- Light & airy spacious open plan living
- Sun drenched north facing apartment with 3 x covered balconies
- Distant water views and leafy district outlook
- Polished timber floors throughout
- Gourmet kitchen with solid granite benchtops & European appliances including gas cooktop, dishwasher & built-in fridge