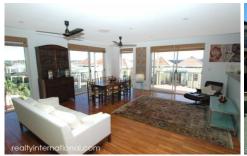

## 6/35 Terry Street 'Balmain Cove' ROZELLE NSW

Offering a generous 140m2 of living space this contemporary apartment set in the popular resort like "Balmain Cove" waterfront complex takes in expansive views and is ideally located just a short stroll from cafes, restaurants and transport.

Property features include;

- Top floor position
- Light & airy spacious open plan living
- Sun drenched north facing apartment with 3 x covered balconies
- Distant water views and leafy district outlook
- Polished timber floors throughout
- Gourmet kitchen with solid granite benchtops & European appliances including gas cooktop, dishwasher & built-in fridge