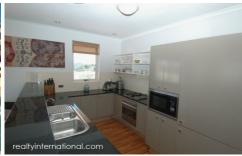

Property features include;

- Top floor position
- Light & airy spacious open plan living
- Sun drenched north facing apartment with 3 x covered balconies
- Distant water views and leafy district outlook
- Polished timber floors throughout
- Gourmet kitchen with solid granite benchtops & European appliances including gas cooktop, dishwasher & built-in fridge