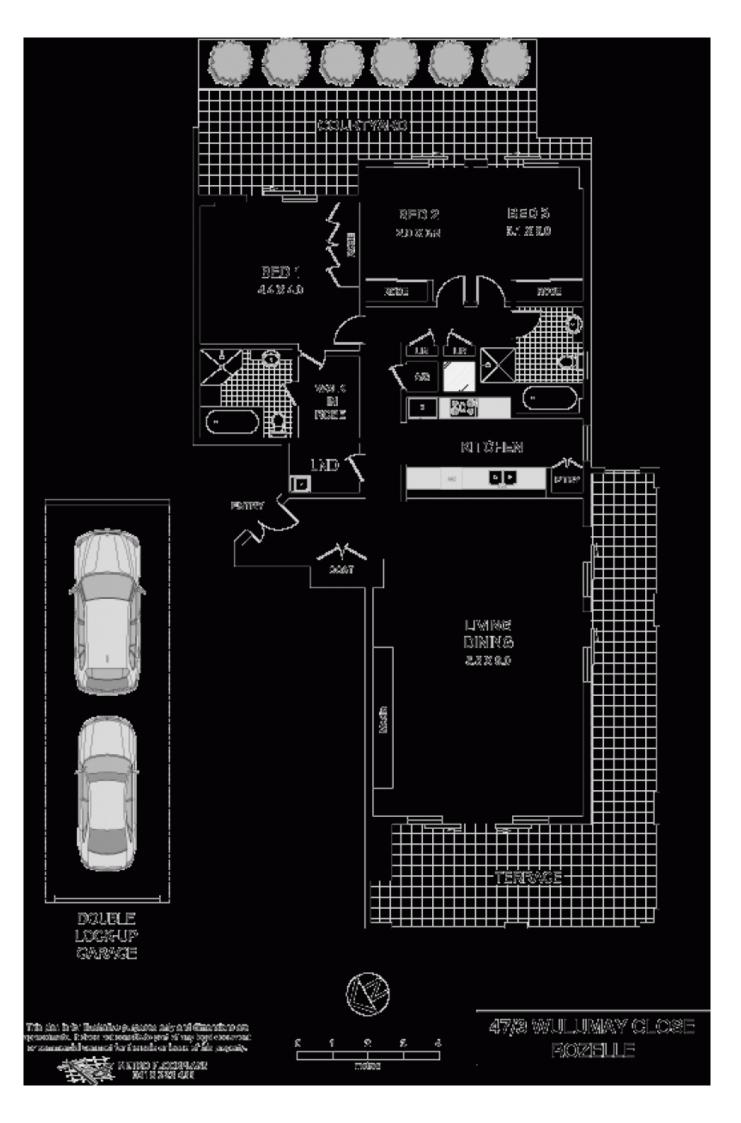

## 47/3 Wulumay Close 'Balmain Cove' ROZELLE NSW

Offering multiple outdoor areas including a huge sun drenched wrap around terrace with water views & tropical garden outlook, and a large rear garden courtyard this stunning 3 bedroom apartment located in the "Balmain Cove" waterfront complex offering resort style facilities and marina facility for the boating enthusiast is sure to tick all of your boxes.

Property features include;

- Large indoor/outdoor living set over 221m2
- Living spaces flooded in natural light all year round
- Private & tropical leafy outlook with water views
- Gourmet family sized kitchen with granite benchtops, stainless steel appliances with gas cooking and large pantry
- Polished timber floors throughout

## 3 🕮 2 🖺 2 🖨

**Price** : SOLD FOR \$1,187,500

Land Size : 255 sqm

View: https://www.balmainrealty.com/1P0843

Scott Robertson (02) 9818 8888