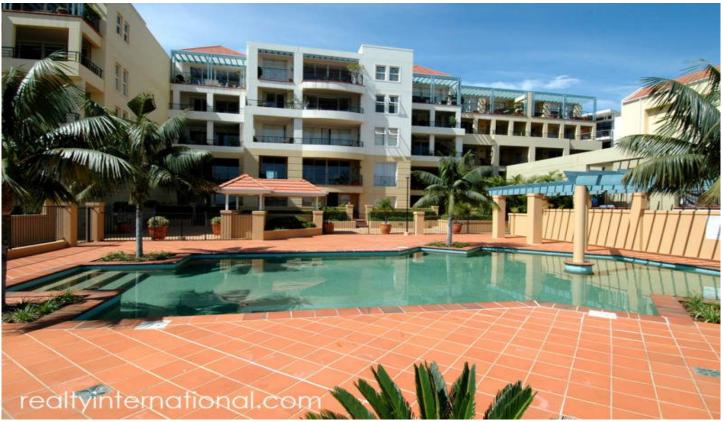

## 47/3 Wulumay Close 'Balmain Cove' ROZELLE NSW

Offering multiple outdoor areas including a huge sun drenched wrap around terrace with water views & tropical garden outlook, and a large rear garden courtyard this stunning 3 bedroom apartment located in the "Balmain Cove" waterfront complex offering resort style facilities and marina facility for the boating enthusiast is sure to tick all of your boxes.

Property features include;

- Large indoor/outdoor living set over 221m2
- Living spaces flooded in natural light all year round
- Private & tropical leafy outlook with water views
- Gourmet family sized kitchen with granite benchtops, stainless steel appliances with gas cooking and large pantry
- Polished timber floors throughout