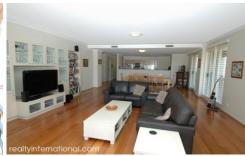

Property features include;

- Large indoor/outdoor living set over 221m2
- Living spaces flooded in natural light all year round
- Private & tropical leafy outlook with water views
- Gourmet family sized kitchen with granite benchtops, stainless steel appliances with gas cooking and large pantry
- Polished timber floors throughout