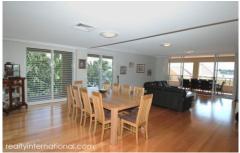

Property features include;

- Large indoor/outdoor living set over 221m2
- Living spaces flooded in natural light all year round
- Private & tropical leafy outlook with water views
- Gourmet family sized kitchen with granite benchtops, stainless steel appliances with gas cooking and large pantry
- Polished timber floors throughout