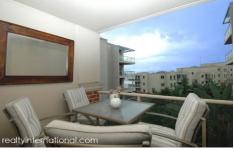

## Property features include;

- Sun drenched covered balcony with leafy garden outlook and park & water glimpses
- Spacious open plan living
- Gourmet kitchen features granite benchtops and stainless steel European appliances including dishwasher, gas cooking with rangehood exhaust
- Large bedroom with built-in wardrobes
- Stylish bathroom