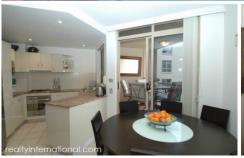

## Property features include;

- Sun drenched covered balcony with leafy garden outlook and park & water glimpses
- Spacious open plan living
- Gourmet kitchen features granite benchtops and stainless steel European appliances including dishwasher, gas cooking with rangehood exhaust
- Large bedroom with built-in wardrobes
- Stylish bathroom