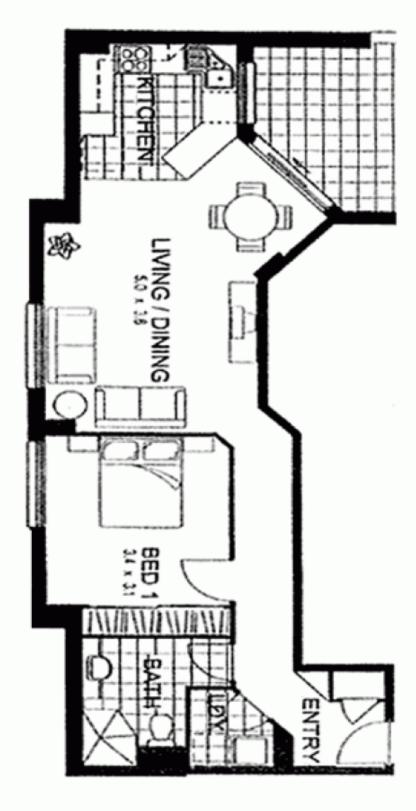

## 205/8 Yara Avenue 'Balmain Shores' ROZELLE NSW

Located in the popular "Balmain Shores" waterfront complex with access to resort style facilities this stunning one bedroom apartment is ideally located just a short walk from cafes, restaurants and transport with the "Bay Run" and an abundance of waterfront parkland just metres from your doorstep.

## Property features include;

- Sun drenched covered balcony with leafy garden outlook and park & water glimpses
- Spacious open plan living
- Gourmet kitchen features granite benchtops and stainless steel European appliances including dishwasher, gas cooking with rangehood exhaust
- Large bedroom with built-in wardrobes
- Stylish bathroom