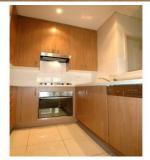

## **Property Features:**

- \* Master bedroom with built in robe
- \* Media alcove off lounge room suitable for your computer & home office needs
- \* Stylish granite kitchen, with stainless steel SMEG appliances (including dishwasher) gas cooking
- \* Open plan living area leading out onto fully tiled terrace
- \* Split system air conditioning in bedroom and lounge
- \* Generous modern fully tiled bathroom
- \* Internal laundry with dryer
- \* Video security intercom
- \* Under ground security car space & own storage cage