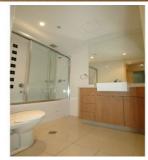

## **Property Features:**

- \* Master bedroom with built in robe
- \* Media alcove off lounge room suitable for your computer & home office needs
- \* Stylish granite kitchen, with stainless steel SMEG appliances (including dishwasher) gas cooking
- \* Open plan living area leading out onto fully tiled terrace
- \* Split system air conditioning in bedroom and lounge
- \* Generous modern fully tiled bathroom
- \* Internal laundry with dryer
- \* Video security intercom
- \* Under ground security car space & own storage cage