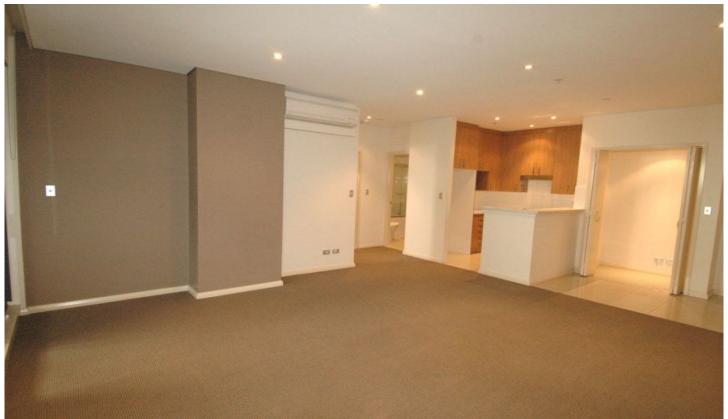

## 339/7 Crescent Avenue WATERLOO NSW

Well appointed ground floor apartment located within the Lumina building of the popular Meriton Development. Large enclosed terrace off lounge & master bedroom, this truly is one of the best units in it's block.

## **Property Features:**

- \* Master bedroom with built in robe
- \* Media alcove off lounge room suitable for your computer & home office needs
- \* Stylish granite kitchen, with stainless steel SMEG appliances (including dishwasher) gas cooking
- \* Open plan living area leading out onto fully tiled terrace
- \* Split system air conditioning in bedroom and lounge
- \* Generous modern fully tiled bathroom
- \* Internal laundry with dryer
- \* Video security intercom
- \* Under ground security car space & own storage cage