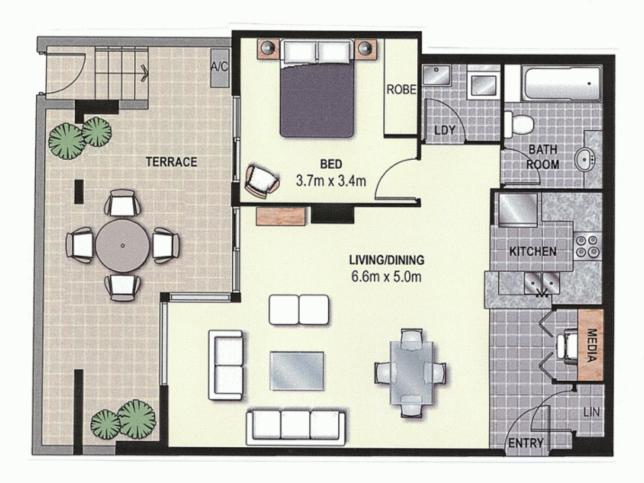

## 339/7 Crescent Avenue WATERLOO NSW

Well appointed ground floor apartment located within the Lumina building of the popular Meriton Development. Large enclosed terrace off lounge & master bedroom, this truly is one of the best units in it's block.

## **Property Features:**

- \* Master bedroom with built in robe
- \* Media alcove off lounge room suitable for your computer & home office needs
- \* Stylish granite kitchen, with stainless steel SMEG appliances (including dishwasher) gas cooking
- \* Open plan living area leading out onto fully tiled terrace
- \* Split system air conditioning in bedroom and lounge
- \* Generous modern fully tiled bathroom
- \* Internal laundry with dryer
- \* Video security intercom
- \* Under ground security car space & own storage cage

## 1 🗀 1 📛 1 👄

**Price** : SOLD FOR \$487,000

Building Size: 10 sqm

View: https://www.balmainrealty.com/1P0845

**Bronte Brown** (02) 9818 8888

Security
Car space

Every precaution has been taken to establish the accuracy of the included information, but does not constitute any representation by the vendor or agent. Prospective purchasers should make their own enquiries to verify the information contained in this document. Refer to contract of sale for actual inclusions.