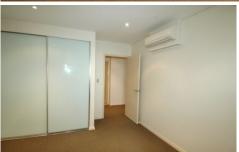

## **Property Features:**

- \* Master bedroom with built in robe
- \* Media alcove off lounge room suitable for your computer & home office needs
- \* Stylish granite kitchen, with stainless steel SMEG appliances (including dishwasher) gas cooking
- \* Open plan living area leading out onto fully tiled terrace
- \* Split system air conditioning in bedroom and lounge
- \* Generous modern fully tiled bathroom
- \* Internal laundry with dryer
- \* Video security intercom
- \* Under ground security car space & own storage cage