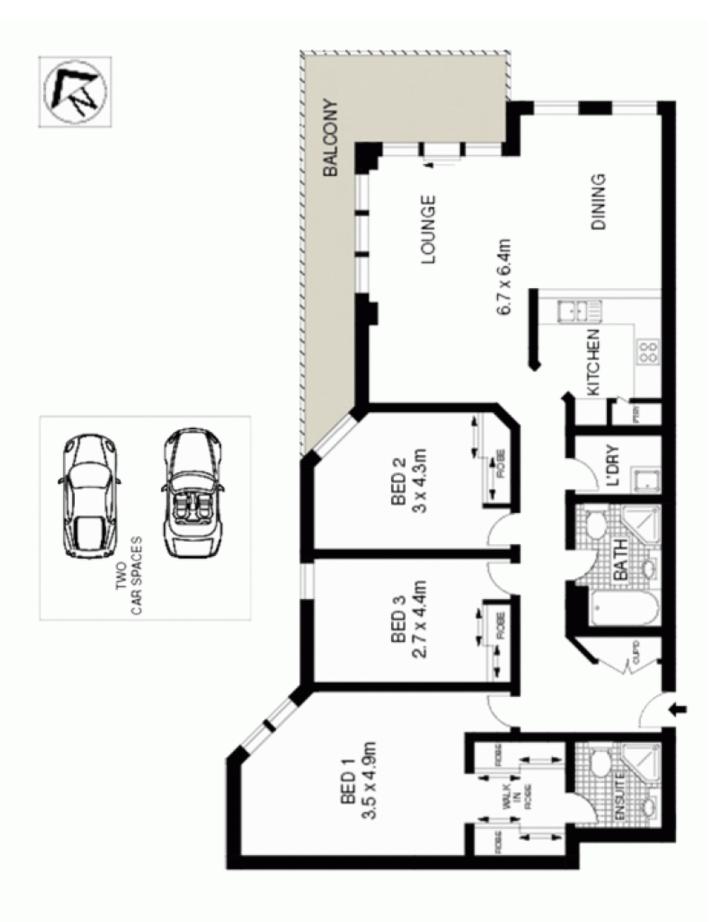

## 206/30 Warayama Place Rozelle NSW

Positioned just a stones throw from the waterfront, being an easy walk to Darling Streets abundance of cafes & restaurants and just a minutes walk to public transport which takes you into the Sydney CBD in approximately 10 minutes this is the lifestyle & location you have been looking for!

Property features include;

- Large wrap around covered entertaining balcony set over 12sqm with sun drenched north-easterly aspect with water views
- Spacious open plan living
- Freshly painted & new carpet throughout
- Quality curtains & blinds throughout
- Gourmet kitchen with granite benchtops, with quality appliances, gas cooking, rangehood & dishwasher