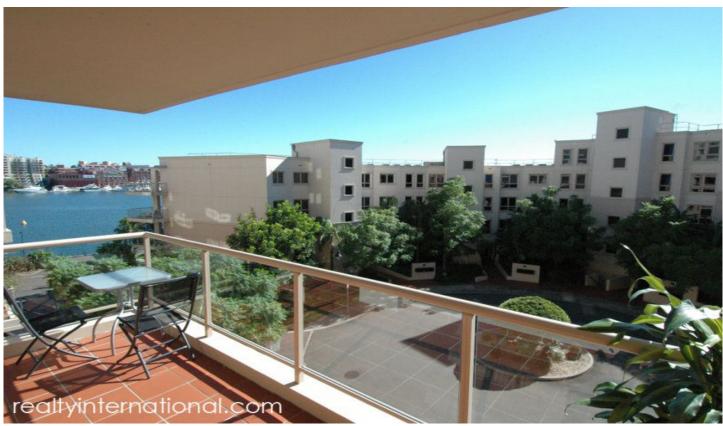

Property features include;

- Large wrap around covered entertaining balcony set over 12sqm with sun drenched north-easterly aspect with water views
- Spacious open plan living
- Freshly painted & new carpet throughout
- Quality curtains & blinds throughout
- Gourmet kitchen with granite benchtops, with quality appliances, gas cooking, rangehood & dishwasher