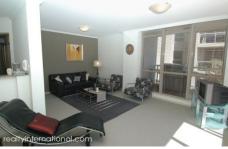

Property features include;

- Large wrap around covered entertaining balcony set over 12sqm with sun drenched north-easterly aspect with water views
- Spacious open plan living
- Freshly painted & new carpet throughout
- Quality curtains & blinds throughout
- Gourmet kitchen with granite benchtops, with quality appliances, gas cooking, rangehood & dishwasher